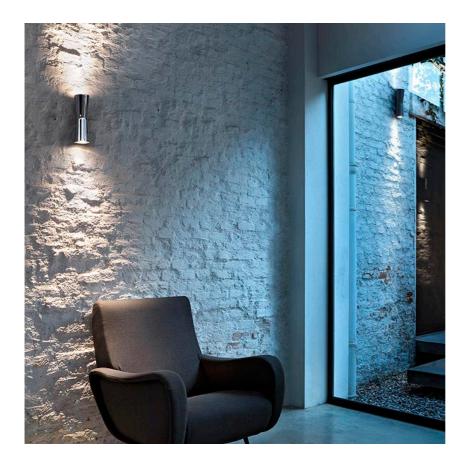

## **CLESSIDRA**

: Wall Mounting

: 2 Multichip LED 3000K - 600lm - CRI80 - I0W Lamps description

Environment : Indoor, Outdoor

Finish : White, Chrome, Dark brown, Dark gray

: Diffused direct/indirect-light wall lighting device. Technical description

Diffused direct/indirect-light wall lighting device. Body obtained by means of aluminium pressofusion and diffusers in PMMA. Aluminium wall attachment with cover in PA66. Available in white-painted or chrome-plated for indoor version and dark brown-painted or dark gray-painted for outdoor version. High-efficiency lenses specially designed for the application, non-replaceable. Wide range (100-240Volt) power pack integrated in the body. Level IP55