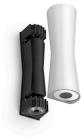

## **CLESSIDRA**

: Wall Mounting

: 2 Multichip LED 3000K - 600lm - CRI80 - I0W Lamps description

Environment : Indoor, Outdoor

Finish : White, Chrome, Dark brown, Dark gray

: Diffused direct/indirect-light wall lighting device. Technical description

Diffused direct/indirect-light wall lighting device. Body obtained by means of aluminium pressofusion and diffusers in PMMA. Aluminium wall attachment with cover in PA66. Available in white-painted or chrome-plated for indoor version and dark brown-painted or dark gray-painted for outdoor version. High-efficiency lenses specially designed for the application, non-replaceable. Wide range (100-240Volt) power pack integrated in the body. Level IP55