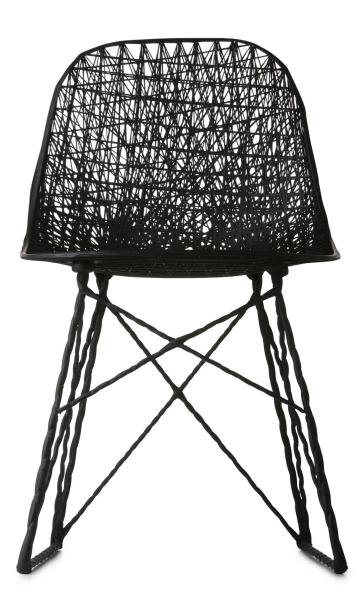

# **Carbon Chair**

Carbon Chair of Bertjan Pot and Marcel Wanders speaks of dedicated craftsmanship in connection to high tech materials only made possible by personal excitement, passion and enlighted.

## detailing

The Carbon chairs uncomparable lightness both visualy and physically is due to the structure. Individual strands of carbon interwoven to create a strong body and intricate aesthetic.