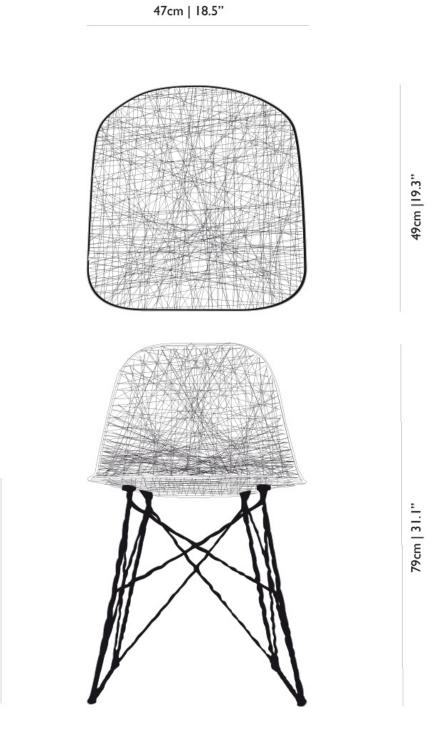

nly made possible by personal excitement, passion and enlighted.

Designer Year of design Material Additional Bertjan Pot 2004 carbon fiber drained in epoxy resin For indoor and outdoor use

www.moooi.com

# **moooi**

## detailing

The Carbon chairs uncomparable lightness both visualy and physically is due to the structure. Individual strands of carbon interwoven to create a strong body and intricate aesthetic.

#### colour



Black

### packaging

H 102 cm | 40.2" W 52 cm | 20.5" D 61 cm | 24"

Colli 1/2 Product weight: 3,7 KG | 8,15 lb With packaging: 4,5 KG | 9,5 lb

## cleaning instructions

Moooi recommends cleaning the Carbon chair with a feather duster and a damp cloth. This should be done regularly as dust can gather in between the strands of carbon.

# **moooi**

### dimensions