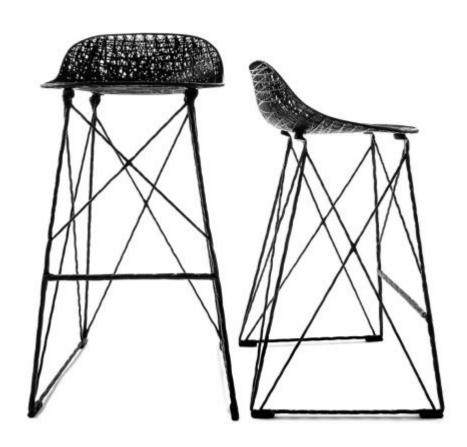

### **Carbon Bar Stool**

A taller relative of the Carbon Chair, the Carbon Barstool embodies the same passion for craftsmanship, but literally takes it to another level... Lean and light, it's the ideal stool to move with you. Whether in your own kitchen or at the pub, the Carbon Barstool always gives you 'a lift' to the nearest bar.

DesignerBertjan PotYear of design2015

Material Carbon fiber drained in epoxy resin

Additional For indoor and outdoor use