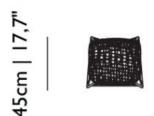

s

Moooi recommends using a good furniture polish and a soft cloth. Apply generously in layers to the surface and use the cloth to shine. Do not use abraisive fabrics, gently remove tough stains with warm water and a trusted multi-surface cleaner.

### packaging

| Carbon Bar Stool                | Carbon Bar Stool Lov               |
|---------------------------------|------------------------------------|
| H 80 cm   31,5"                 | H 70 cm   27,6"                    |
| W 50 cm   19,7"                 | W 50 cm   19,7"                    |
| D 50 cm   19,7"                 | D 50 cm   19,7"                    |
| Colli I/I                       | Colli I/I                          |
| With packaging:<br>5 KG   11 lb | With packaging:<br>4,5 KG   9,9 lb |

# moooi

## dimensions











45cm | 17,7"