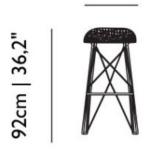

recommends using a good furniture polish and a soft cloth. Apply generously in layers to the surface and use the cloth to shine. Do not use abraisive fabrics, gently remove tough stains with warm water and a trusted multi-surface cleaner.

### packaging

| Carbon Bar Stool                | Carbon Bar Stool Lov               |
|---------------------------------|------------------------------------|
| H 80 cm   31,5"                 | H 70 cm   27,6"                    |
| W 50 cm   19,7"                 | W 50 cm   19,7"                    |
| D 50 cm   19,7"                 | D 50 cm   19,7"                    |
| Colli I/I                       | Colli I/I                          |
| With packaging:<br>5 KG   11 lb | With packaging:<br>4,5 KG   9,9 lb |

# moooi

## dimensions











45cm | 17,7"