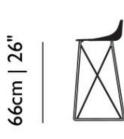

oi recommends using a good furniture polish and a soft cloth. Apply generously in layers to the surface and use the cloth to shine. Do not use abraisive fabrics, gently remove tough stains with warm water and a trusted multi-surface cleaner.

### packaging

| Carbon Bar Stool                | Carbon Bar Stool Lov               |
|---------------------------------|------------------------------------|
| H 80 cm   31,5"                 | H 70 cm   27,6"                    |
| W 50 cm   19,7"                 | W 50 cm   19,7"                    |
| D 50 cm   19,7"                 | D 50 cm   19,7"                    |
| Colli I/I                       | Colli I/I                          |
| With packaging:<br>5 KG   11 lb | With packaging:<br>4,5 KG   9,9 lb |

# moooi

## dimensions











45cm | 17,7"