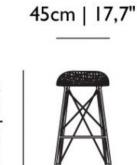

oooi recommends using a good furniture polish and a soft cloth. Apply generously in layers to the surface and use the cloth to shine. Do not use abraisive fabrics, gently remove tough stains with warm water and a trusted multi-surface cleaner.

### packaging

| Carbon Bar Stool                | Carbon Bar Stool Lov               |
|---------------------------------|------------------------------------|
| H 80 cm   31,5"                 | H 70 cm   27,6"                    |
| W 50 cm   19,7"                 | W 50 cm   19,7"                    |
| D 50 cm   19,7"                 | D 50 cm   19,7"                    |
| Colli I/I                       | Colli I/I                          |
| With packaging:<br>5 KG   11 lb | With packaging:<br>4,5 KG   9,9 lb |

# moooi

## dimensions











45cm | 17,7"