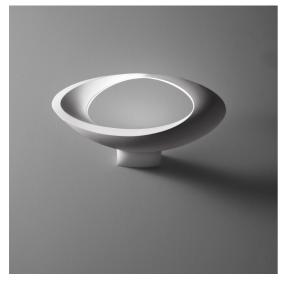

#### DESCRIPTION

The indirect light shapes the body lamp, bringing out its winding form and giving it the astonishing appearance of a ring of light. Wall support and body lamp in painted die-cast aluminium.

#### **FEATURES**

- Article Code: **1181010A** 

Colour: White
Installation: Wall
Material: Aluminium
Series: Design Collection
Environment: Indoor
Area contract: Residential

- Emission: Indirect Diffused