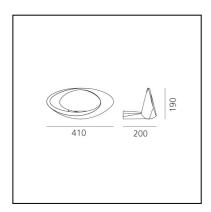

#### **DIMENSIONS**

Length: cm 20Width: cm 41Height: cm 19

- Glow Wire Test: 750°