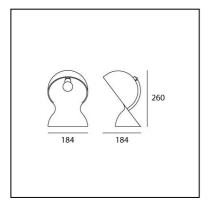

#### DIMENSIONS

- Length: cm 18.4
- Width: cm 18.4
- Height: cm 26
- Impact Resistance: N.D.
- Glow Wire Test: N.D.°