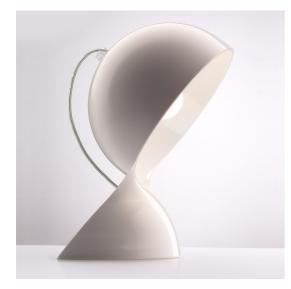

# **Dalù White** Vico Magistretti

## DESCRIPTION

This is a re-edition of the luminaire from the sixties designed by Vico Magistretti, Dalù expresses the spirit of our times. It is available in various colours and finishes, though retaining its unmistakable original design. The lamp is composed of a body made of moulded thermoplastic material.

#### FEATURES

- Article Code: 1466000A
- Colour: White
- Installation: Table
- Material: Polycarbonate
- Series: Design Collection
- Environment: Indoor
- Area contract: Residential
- Emission: Direct
- design by: Vico Magistretti