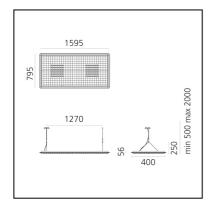

# Eggboard Matrix - 1600x800 - (without light) - White

Progetto CMR - Giacobone & Roj



## **DESCRIPTION**

Suspension appliance with sound-absorbing properties ensured by a peculiar sinusoidal cross- section design of the lower surface and the use of a sound-absorbing material. Acoustic efficiency is ensured within a limited space by positioning at approximately one metre above the head of the speaker and listener. Direct emission: a board with a high number of low-voltage LEDs with rotosymmetrical reflectors ensures maximum lighting comfort. Colour temperature 3000K or 4000 K. Complies with the norms on office activities that involve the use of video-terminals (UGR<19)

# **⊕** (€



## PRODUCT CODE: M310820

#### **FEATURES**

- Article Code: **M310820** 

- Colour: White

Installation: SuspensionSeries: Architectural Indoor

- design by: Progetto CMR - Giacobone & Roj

#### **DIMENSIONS**

Length: cm 159.5Width: cm 79.5Height: cm 25Weight: kg 10

### LUMINAIRE

- Dimmable Typology: Dali

#### Notes

UGR<19