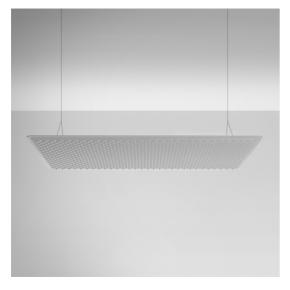

## **DESCRIPTION**

Suspension appliance with sound-absorbing properties ensured by a peculiar sinusoidal cross- section design of the lower surface and the use of a sound-absorbing material. Acoustic efficiency is ensured within a limited space by positioning at approximately one metre above the head of the speaker and listener. Direct emission: a board with a high number of low-voltage LEDs with rotosymmetrical reflectors ensures maximum lighting comfort. Colour temperature 3000K or 4000 K. Complies with the norms on office activities that involve the use of video-terminals (UGR<19)

#### **FEATURES**

- Article Code: **M310820** 

- Colour: White

Installation: SuspensionSeries: Architectural Indoor

- design by: Progetto CMR - Giacobone & Roj

#### **DIMENSIONS**

Length: cm 159.5Width: cm 79.5Height: cm 25Weight: kg 10