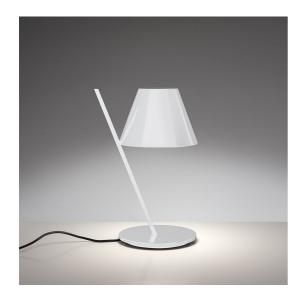

## **DESCRIPTION**

An archetypal lampshade balanced on a tilted stem. Simple elements, exquisitely combined into an amazing geometric composition, recall basic forms matched with different materials for technological reasons. Despite its plain and simple look, this lamp clearly conveys the skills of Artemide. The lampshade is a lightweight plastic volume closed by two diffusers that produce a pleasant soft direct and indirect light. The joint connects the lampshade with the aluminium stem on a minimal support. These simple elements are combined into a plain and elegant object, where the tilted stem in counterbalancedby the lampshade's volume

#### **FEATURES**

- Article Code: **1751020A** 

Colour: WhiteInstallation: Table

Series: Design CollectionEnvironment: Indoor

- design by: Quaglio Simonelli