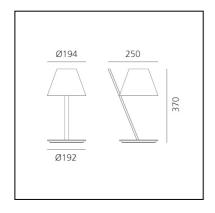

#### **DIMENSIONS**

Length: cm 25Width: cm 19.4Height: cm 37

Base Diameter: cm 19.2Impact Resistance: 650