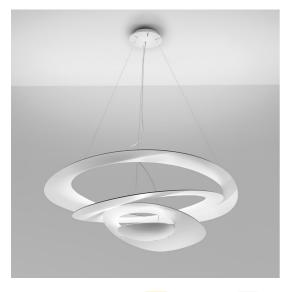

# DESCRIPTION

Pirce's award-winning design is one of Artemide's top sellers. Originally released in halogen, its light source has been reimagined to incorporate a high quality, energy-efficient LED light source.

Pirce is not only an elegant light source, it is an alluring decoration with a strong sense of presence turned on or off. Its slim disc merges softly into flowing twirls that spiral downwards to create alluring lighting effects.