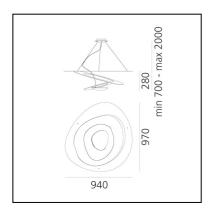

### DIMENSIONS

- Length: cm 94
- Width: cm 97
- Height: cm 28
- Max Height from ceiling: cm 200
- Glow Wire Test: 650°