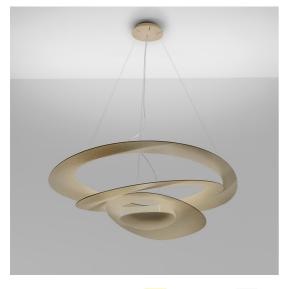

# DESCRIPTION

Pirce's award-winning design is one of Artemide's top sellers. Originally released in halogen, its light source has been reimagined to incorporate a high quality, energy-efficient LED light source.

Pirce is not only an elegant light source, it is an alluring decoration with a strong sense of presence turned on or off. Its slim disc merges softly into flowing twirls that spiral downwards to create alluring lighting effects.

## FEATURES

- Article Code: **1254120A**
- Colour: Gold
- Installation: Suspension
- Material: Aluminum
- Series: Design Collection
- Environment: Indoor
- Area contract: Residential
- Emission: Indirect
- design by: Giuseppe Maurizio Scutellà