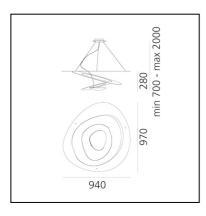

### DIMENSIONS

- Length: cm 94
- Width: cm 97
- Height: cm 28
- Max Height from ceiling: cm 200
- Glow Wire Test: 650°