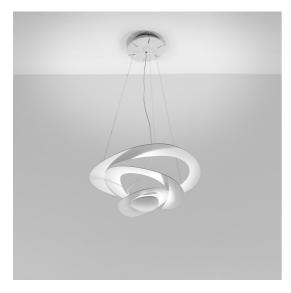

### **DESCRIPTION**

Pirce's award-winning design is one of Artemide's top sellers. Originally released in halogen, its light source has been reimagined to incorporate a high quality, energy-efficient LED light source.

Pirce is not only an elegant light source, it is an alluring decoration with a strong sense of presence turned on or off. Its slim disc merges softly into flowing twirls that spiral downwards to create alluring lighting effects.