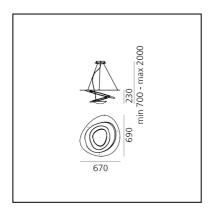

## **DIMENSIONS**

Length: cm 67Width: cm 69Height: cm 23

- Max Height from ceiling: cm 200

Impact Resistance: N/DGlow Wire Test: 650°