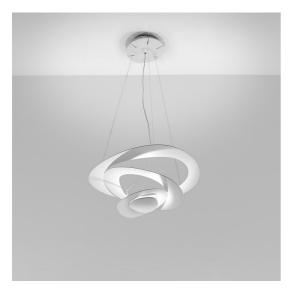

#### DESCRIPTION

Pirce's award-winning design is one of Artemide's top sellers. Originally released in halogen, its light source has been reimagined to incorporate a high quality, energy-efficient LED light source.

Pirce is not only an elegant light source, it is an alluring decoration with a strong sense of presence turned on or off. Its slim disc merges softly into flowing twirls that spiral downwards to create alluring lighting effects.