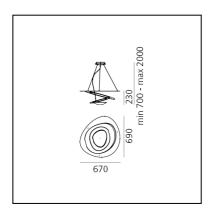

#### **DIMENSIONS**

Length: cm 67Width: cm 69

- Height: cm 23

- Max Height from ceiling: cm 200

Impact Resistance: N/DGlow Wire Test: 650°