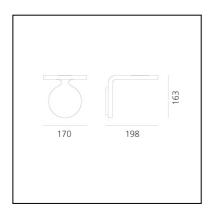

#### **DIMENSIONS**

- Length: cm 17 - Width: cm 19.8 - Height: cm 16.3 - Glow Wire Test: 850°