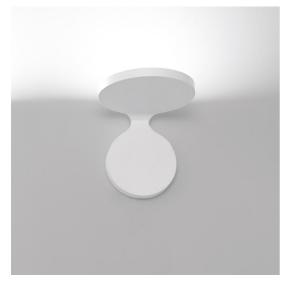

#### **DESCRIPTION**

"Rea is a little reflection of itself, a bending splitting amoeba. Or maybe the Enterprise from Star Trek, if designers were still allowed to be influenced by childhood dreams". Neil PoultonA decisive yet soft gesture sumarizes this small wall lamp, available in two sizes (120 e 170mm). two equal and perpendicular dics act as wall support and host the LED optics, which difuse indirect light with a 90% performance level.

#### **FEATURES**

- Article Code: 1615010A

- Colour: White - Installation: Wall - Material: Aluminium - Series: **Design Collection** - Environment: Indoor - design by: Neil Poulton