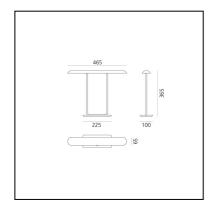

#### **DIMENSIONS**

Length: cm 46.5Width: cm 6.5Height: cm 36.5

Base Length: cm 22.5Base Width: cm 10