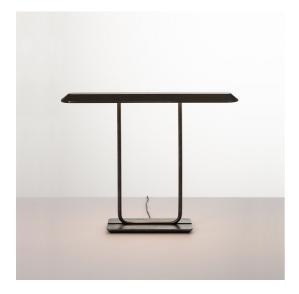

# Tempio - Bronze

## Atelier Oï

#### **DESCRIPTION**

"Tempio light draws its inspiration from Japanese temples, from their calm philosophy, their colours and portico forms."

#### **FEATURES**

- Article Code: 0052010A

Colour: BronzeInstallation: Table

Material: Aluminium, steelSeries: Design CollectionEnvironment: Indoor

- Emission: Direct- design by: Atelier Oï