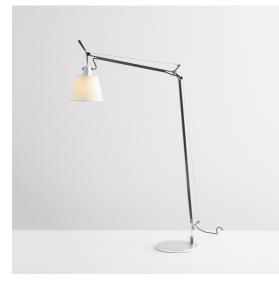

# Tolomeo Basculante Reading Floor -Body Lamp with Parchment diffuser 180

Michele De Lucchi Giancarlo Fassina

IP20 🔲 🔣 🖪 📖

# Notes

System of spring balancing. The diffuser normally used, remains vertical regardless of the angle of the arm. Possibility to mount LED source on E27 Socket. Complete lamp consists of body lamp + accessories

# DESCRIPTION

Cantilevered arms in polished aluminium; joint in polished aluminium; diffuser in parchment paper on a plastic frame. The code is referred to the body lamp only

## FEATURES

- Article Code: A014600
- Colour: Natural
- Installation: Floor
- Material: Aluminium, parchment paper, steel
- Series: Design Collection
- design by: Michele De Lucchi, Giancarlo Fassina

## DIMENSIONS

- Height: **cm 108**
- Diameter: cm 18
- Max Extension Length: cm 87
- Impact Resistance: N/D
- Glow Wire Test: **N/D°**