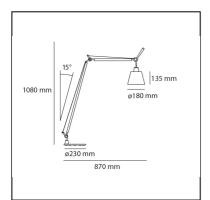

## DIMENSIONS

- Height: **cm 108**
- Diameter: cm 18
- Max Extension Length: cm 87
- Impact Resistance: N/D
- Glow Wire Test: **N/D°**