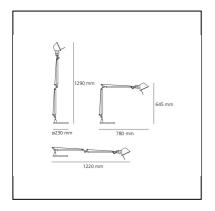

#### **DIMENSIONS**

Length: cm 78Height: cm 64.5

- Base Diameter: cm 23

Max Extension Height: cm 129Max Extension Length: cm 122

- Glow Wire Test: 750°