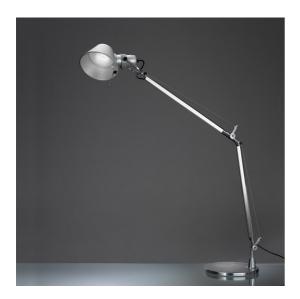

# Tolomeo table LED 3000K - Body Lamp

### **DESCRIPTION**

Using Led technology, the attention must be focused not only on energy consumption and light efficiency, but above all on the quality and quantity of the distribution of the light. In fact the advantage of the Led is that it emits 100% light fl ow into the direct hemisphere, eliminating dispersion and waste in other directions. This means that in order to obtain illuminance of 1250 lux on the work surface, with an incandescent light source a power of 100W is necessary, while with a Led source 10W is sufficient, with a 90% energy saving. Base and cantilevered arms in polished aluminium; diffuser in matt anodised aluminum; joints and supports in polished aluminium. System of spring balancing. 5 direct Led. The code refers to the luminaire's body only

#### **FFATURES**

Article Code: A004800Colour: AluminiumInstallation: Table

Material: aluminium, steelSeries: Design Collection

- design by: Michele De Lucchi, Giancarlo Fassina