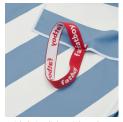

### ★ Features

- Travel towel:
- Quick dry fabric
- Lightweight fabric
- Super absorbent Compact product

- Carrying bag/inflatable pillow: • 2 in one product
- Easy inflation
- Lightweight fabric
- Including groundpin for attaching the pillow into the sand

# Keeping it clean

Use a wet cloth to gently cleanse the area by patting it.

Outdoor

The pouch can double as a pillow

Quick-drying, lightweight and super-absorent fabric

Ground pin included