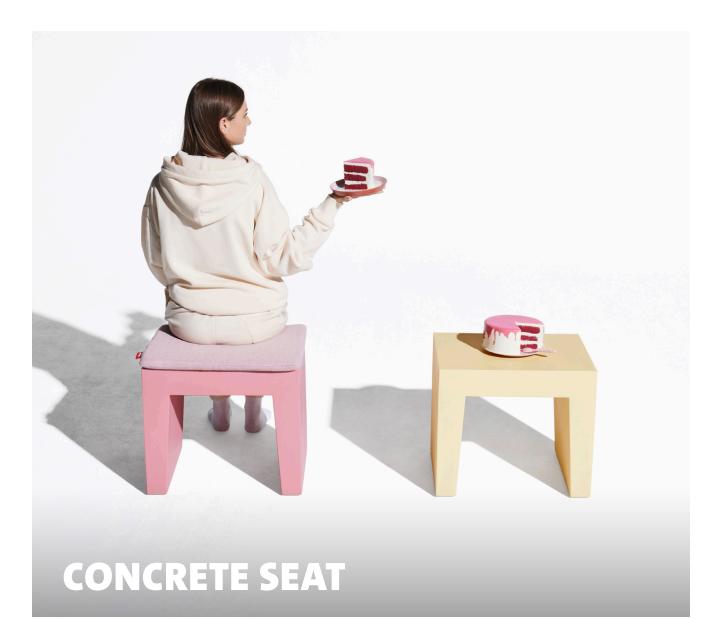

## **Concrete Seat**

- Material Polyethylene (LDPE)
- Filling Seat can be filled with sand or water
- Weight product 5.4 kg
- Dimensions 40 x 50 x 43 cm
- Weight product + packaging 6.4 kg
- Dimensions packaging 47 x 47 x 52 cm

- # Batch number
- Date-clock on the bottom of the leg
- ★ Features
  - Connect multiple seats to create a bench
  - Stylish and iconic shaped stool (or table)
  - Mix and match with a large variety of color
- Recommendations
- Please make sure the seat is positioned on solid ground to prevent it from falling over