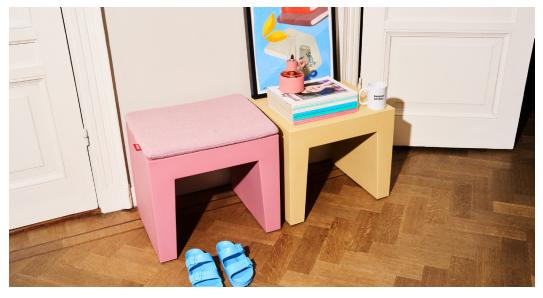

- # Batch number
- Date-clock on the bottom of the leg
- ★ Features
  - Connect multiple seats to create a bench
  - Stylish and iconic shaped stool (or table)
  - Mix and match with a large variety of color
- Recommendations
- Please make sure the seat is positioned on solid ground to prevent it from falling over

## Keeping it clean

Use a soft cloth, lukewarm water and liquid soft soap.

Indoor 🔶 Outdoor 🌪

Multifunctional

Connect multiple seats together

Made in The Netherlands