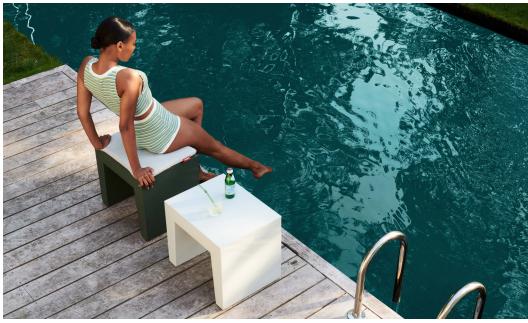

- # Batch number
- Date-clock on the bottom of the leg
- ★ Features
  - Connect multiple seats to create a bench
  - Stylish and iconic shaped stool (or table)
  - Mix and match with a large variety of color
- Recommendations
- Please make sure the seat is positioned on solid ground to prevent it from falling over

## Keeping it clean

Use a soft cloth, lukewarm water and liquid soft soap.

Indoor 🔶 Outdoor 🌪

Multifunctional

Connect multiple seats together

Made in The Netherlands