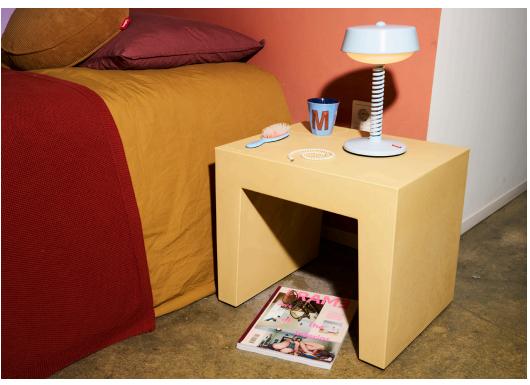

## **Concrete Seat**

- Material Polyethylene (LDPE)
- Filling Seat can be filled with sand or water
- Weight product 5.4 kg
- Dimensions 40 x 50 x 43 cm
- Weight product + packaging 6.4 kg
- Dimensions packaging 47 x 47 x 52 cm

- # Batch number
- Date-clock on the bottom of the leg
- ★ Features
  - Connect multiple seats to create a bench
  - Stylish and iconic shaped stool (or table)
  - Mix and match with a large variety of color
- Recommendations
- Please make sure the seat is positioned on solid ground to prevent it from falling over