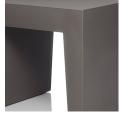

## **Concrete Seat**

- Material Polyethylene (LDPE)
- Filling Seat can be filled with sand or water
- Weight product 5.4 kg
- Dimensions 40 x 50 x 43 cm
- Weight product + packaging 6.4 kg
- Dimensions packaging 47 x 47 x 52 cm

- # Batch number
- Date-clock on the bottom of the leg
- ★ Features
  - Connect multiple seats to create a bench
  - Stylish and iconic shaped stool (or table)
  - Mix and match with a large variety of color
- Recommendations
- Please make sure the seat is positioned on solid ground to prevent it from falling over