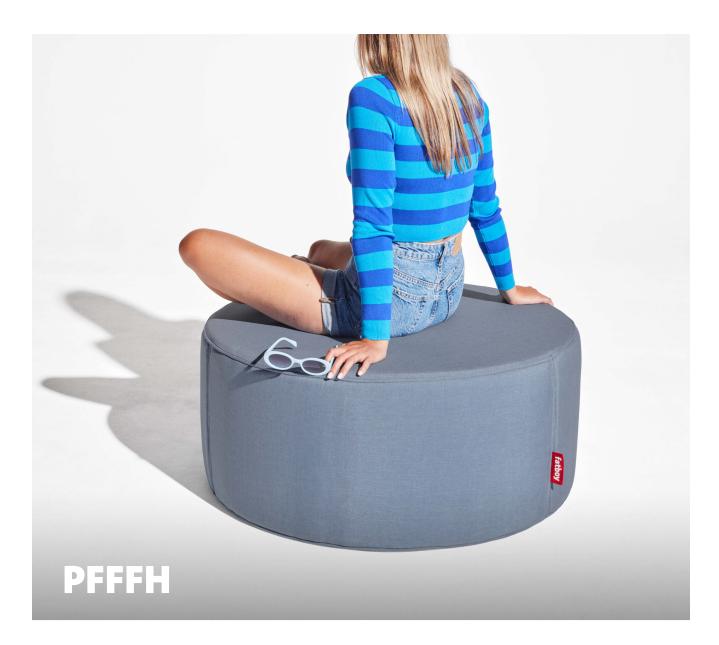

Pfffh

- 🔀 Dimensions Ø 90 x 40 cm
- A Weight product + packaging 9.2 kg
- ∑ Dimensions packaging . 92 x 92 x 42 cm
- Wash cover at 30 °C • Wash inside out
  - Do not tumble dry
  - Do not dry clean

- ★ Features • UV-resistant • Water and dirt repellent Bleach cleanable
- # Batch number In the cover, close to the zipper on a white label
- Recommendations Treat the Pfffh like a regular garden cushion and store it indoors when it rains