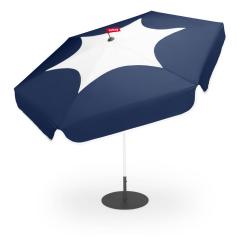

## Sunshady

- Material

   Frame: Aluminum

   Cloth: Solution dyed

   polyester
- Weight product
- Dimensions
   Cloth: Ø 300 cm
   Frame: Ø 38 mm x 242 cm
   excl. pole flag
   Passage height: 188 cm
   measured from cloth incl.
   flaps excl. parasol base
- Weight product + packaging 8.85 kg
- Dimensions packaging 158 x 14.5 x 14.5 cm
- Coating Water and dirt repellent

## HOW TO ENJOY YOUR PRODUCT TO THE MAX

Keeping it clean Wipe clean with a moist cloth or water and neutral soap

Outdoor

Easy tilt function

Hiqh quality products

Easy open and close rotational handle

Retro 60's inspired cut n sew pattern design with the iconic side flaps