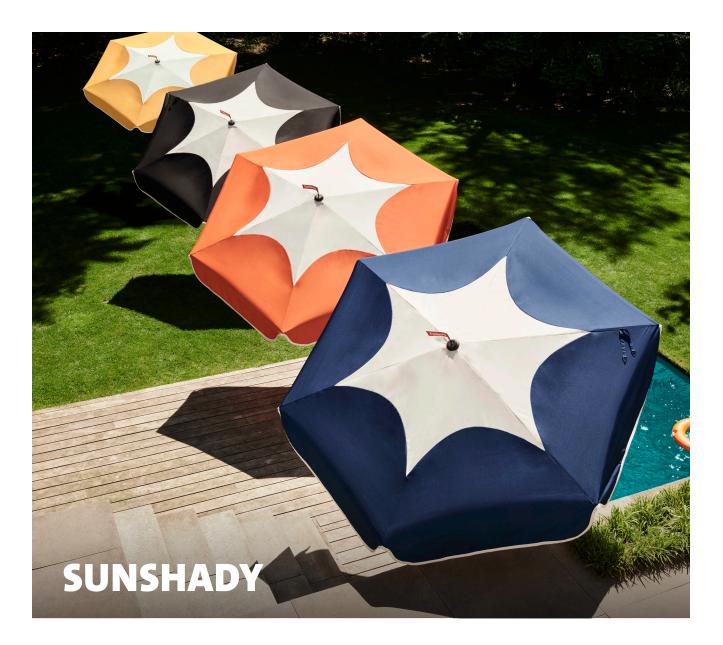

## Sunshady

- Material

   Frame: Aluminum

   Cloth: Solution dyed

   polyester
- Weight product
- Dimensions
   Cloth: Ø 300 cm
   Frame: Ø 38 mm x 242 cm
   excl. pole flag
   Passage height: 188 cm
   measured from cloth incl.
   flaps excl. parasol base
- Weight product + packaging 8.85 kg
- Dimensions packaging 158 x 14.5 x 14.5 cm
- Coating Water and dirt repellent

- Batch number
   Cloth: On the inside of the cloth
   Frame: On the inside of the rain-cover
- Washing instructions Cloth:
  - Wash cloth at 30°C (non chlorine bleach)
  - Do not iron
  - Do not dryclean
  - Do not tumble dry
- \star Features
  - Easy open and close rotational handle
  - Easy tilt function
  - Solution dyed Polyester
  - UPF 50+ protection
- 🖊 Designer
- Alexander Wassenaar

- Recommendations
  - Always close/put down the parasol when not in use.
    Do not use or assemble the parasol in heavy winds, rain, thunderstorms or if it's snowing. In these weather conditions, we recommend to fold down or disassemble the parasol. Disassemble by following the setup steps in reverse.

## HOW TO ENJOY YOUR PRODUCT TO THE MAX

Keeping it clean Wipe clean with a moist cloth or water and neutral soap

Outdoor

Easy tilt function

Hiqh quality products

Easy open and close rotational handle

Retro 60's inspired cut n sew pattern design with the iconic side flaps