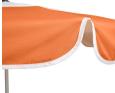

## Sunshady

- Material

   Frame: Aluminum

   Cloth: Solution dyed

   polyester
- Weight product
- Dimensions
   Cloth: Ø 300 cm
   Frame: Ø 38 mm x 242 cm
   excl. pole flag
   Passage height: 188 cm
   measured from cloth incl.
   flaps excl. parasol base
- Weight product + packaging 8.85 kg
- Dimensions packaging 158 x 14.5 x 14.5 cm
- Coating Water and dirt repellent

- Batch number
   Cloth: On the inside of the cloth
   Frame: On the inside of the rain-cover
- Washing instructions Cloth:
  - Wash cloth at 30°C (non chlorine bleach)
  - Do not iron
  - Do not dryclean
  - Do not tumble dry
- \star Features
  - Easy open and close rotational handle
  - Easy tilt function
  - Solution dyed Polyester
  - UPF 50+ protection
- 🖊 Designer
- Alexander Wassenaar