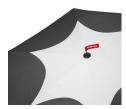

- Batch number
   Cloth: On the inside of the cloth
   Frame: On the inside of the rain-cover
- Washing instructions Cloth:
  - Wash cloth at 30°C (non chlorine bleach)
  - Do not iron
  - Do not dryclean
  - Do not tumble dry
- \star Features
  - Easy open and close rotational handle
  - Easy tilt function
  - Solution dyed Polyester
  - UPF 50+ protection
- 🖊 Designer
- Alexander Wassenaar

## HOW TO ENJOY YOUR PRODUCT TO THE MAX

Keeping it clean Wipe clean with a moist cloth or water and neutral soap

Outdoor

Easy tilt function

Hiqh quality products

Easy open and close rotational handle

Retro 60's inspired cut n sew pattern design with the iconic side flaps