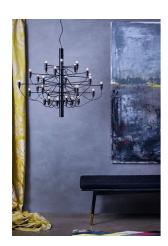

## 2097/50 (frosted bulbs)

by Gino Sarfatti , 1958

Suspension lamp providing diffused light. Steel central structure with brass arms, both available either chromium-plated, black or golded. Steel ceiling fitting and rose.