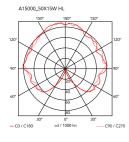

| Mounting                   | Pendant                                                                                                                                                                                                   |
|----------------------------|-----------------------------------------------------------------------------------------------------------------------------------------------------------------------------------------------------------|
| Environment                | Indoor                                                                                                                                                                                                    |
| Weight                     | 9.2 Kg                                                                                                                                                                                                    |
| Light sources<br>available | 1 x RF28889 LED 2,7W E14 150lm 2700K [i]<br>frosted kit 20 pz<br>1 x RF28987 LED 2,7W E14 150lm 2700K [i]<br>frosted kit 32 pz<br>1 x LED 2,7W E14 150lm 2700K [e] cod.<br>RF25316 Dimmable (SINGLE PACK) |
| Emergency                  | Without                                                                                                                                                                                                   |
| Voltage                    | 220-250V                                                                                                                                                                                                  |
| Power                      | 50x MAX15                                                                                                                                                                                                 |
| Battery                    | No                                                                                                                                                                                                        |
| Supply included            | Yes                                                                                                                                                                                                       |
| Cord Length                | 2800 mm                                                                                                                                                                                                   |
| Materials                  | Steel                                                                                                                                                                                                     |
| Colors                     | <ul> <li>A1501031 - Matt Black</li> <li>A1501057 - Chrome</li> <li>A1501059 - Brass</li> </ul>                                                                                                            |
|                            |                                                                                                                                                                                                           |