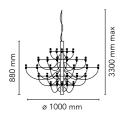

| Mounting                   | Pendant                                                                                                                                                                                                   |
|----------------------------|-----------------------------------------------------------------------------------------------------------------------------------------------------------------------------------------------------------|
| Environment                | Indoor                                                                                                                                                                                                    |
| Weight                     | 9.2 Kg                                                                                                                                                                                                    |
| Light sources<br>available | 1 x RF28889 LED 2,7W E14 150lm 2700K [i]<br>frosted kit 20 pz<br>1 x RF28987 LED 2,7W E14 150lm 2700K [i]<br>frosted kit 32 pz<br>1 x LED 2,7W E14 150lm 2700K [e] cod.<br>RF25316 Dimmable (SINGLE PACK) |
| Emergency                  | Without                                                                                                                                                                                                   |
| Voltage                    | 220-250V                                                                                                                                                                                                  |
| Power                      | 50x MAX15                                                                                                                                                                                                 |
| Battery                    | No                                                                                                                                                                                                        |
| Supply included            | Yes                                                                                                                                                                                                       |
| Cord Length                | 2800 mm                                                                                                                                                                                                   |
| Materials                  | Steel                                                                                                                                                                                                     |
| Colors                     | <ul> <li>A1501031 - Matt Black</li> <li>A1501057 - Chrome</li> <li>A1501059 - Brass</li> </ul>                                                                                                            |
|                            |                                                                                                                                                                                                           |