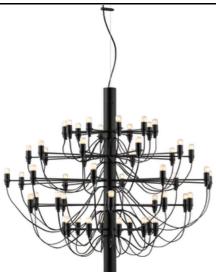

## 2097/50 (frosted bulbs)

by Gino Sarfatti , 1958

Suspension lamp providing diffused light. Steel central structure with brass arms, both available either chromium-plated, black or golded. Steel ceiling fitting and rose.

| Mounting                   | Pendant                                                                                                                                                                                                   |
|----------------------------|-----------------------------------------------------------------------------------------------------------------------------------------------------------------------------------------------------------|
| Environment                | Indoor                                                                                                                                                                                                    |
| Weight                     | 9.2 Kg                                                                                                                                                                                                    |
| Light sources<br>available | 1 x RF28889 LED 2,7W E14 150lm 2700K [i]<br>frosted kit 20 pz<br>1 x RF28987 LED 2,7W E14 150lm 2700K [i]<br>frosted kit 32 pz<br>1 x LED 2,7W E14 150lm 2700K [e] cod.<br>RF25316 Dimmable (SINGLE PACK) |
| Emergency                  | Without                                                                                                                                                                                                   |
| Voltage                    | 220-250V                                                                                                                                                                                                  |
| Power                      | 50x MAX15                                                                                                                                                                                                 |
| Battery                    | No                                                                                                                                                                                                        |
| Supply included            | Yes                                                                                                                                                                                                       |
| Cord Length                | 2800 mm                                                                                                                                                                                                   |
| Materials                  | Steel                                                                                                                                                                                                     |
| Colors                     | <ul> <li>A1501031 - Matt Black</li> <li>A1501057 - Chrome</li> <li>A1501059 - Brass</li> </ul>                                                                                                            |
|                            |                                                                                                                                                                                                           |