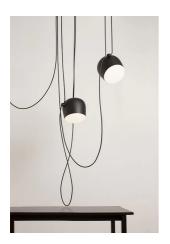

## Aim Small

by Ronan & Erwan Bouroullec, 2014

Suspended light fitting. Body in varnished aluminium sheet, shade in photo-etched optical polycarbonate. Internal reflector in photo-etched PC. Directionable body. Powered directly from mains. The LED can be dimmed with a «Triac for Led» dimmer approved by Flos.Flos does not respond in case of wrong electrical connection system installations. The cable has a useful length of 9 metres and thus the lamp can be suspended 3 metres from the ceiling. Multiple rose with capacity to connect up to 5 Aim Small also available.

## Aim Small

by Ronan & Erwan Bouroullec , 2014

F0093009 Multiple rose - White

F0093030 Multiple rose - Black

**F0093026** Multiple Rose - Anodized Brown

RF22227 Wall Dimmer