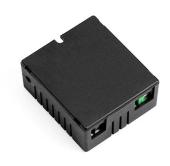

## Aim Small

by Ronan & Erwan Bouroullec , 2014

F0093009 Multiple rose - White

F0093030 Multiple rose - Black

**F0093026** Multiple Rose - Anodized Brown

RF22227 Wall Dimmer