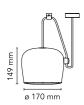

Mounting Pendant Environment Indoor

Weight 1.9 (x1 AIM SMALL) Kg

Light sources available

1 x Multichip LED 12W 950lm 2700K CRI90 [i]

EmergencyWithoutVoltage220-240VPower12WBatteryNoSupply includedYes

Cord Length 9000/3000 mm

Materials Aluminum, Polycarbonate

Colors F0095009 - White

F0095030 - Black

Certificate (€ 🕸 🔻 🗓