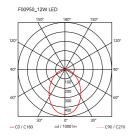

Mounting Pendant Environment Indoor

Weight 1.9 (x1 AIM SMALL) Kg

Light sources available

1 x Multichip LED 12W 950lm 2700K CRI90 [i]

EmergencyWithoutVoltage220-240VPower12WBatteryNoSupply includedYes

Cord Length 9000/3000 mm