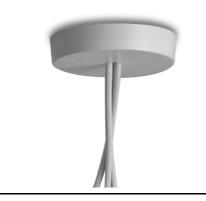

## Aim Small

by Ronan & Erwan Bouroullec , 2014

F0093009 Multiple rose - White

F0093030 Multiple rose - Black

**F0093026** Multiple Rose - Anodized Brown

RF22227 Wall Dimmer