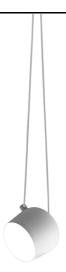

## Aim Small

by Ronan & Erwan Bouroullec, 2014

Suspended light fitting. Body in varnished aluminium sheet, shade in photo-etched optical polycarbonate. Internal reflector in photo-etched PC. Directionable body. Powered directly from mains. The LED can be dimmed with a «Triac for Led» dimmer approved by Flos.Flos does not respond in case of wrong electrical connection system installations. The cable has a useful length of 9 metres and thus the lamp can be suspended 3 metres from the ceiling. Multiple rose with capacity to connect up to 5 Aim Small also available.