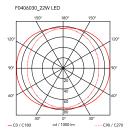

Cable length 2.5m

**Pendant** Mounting Indoor Environment Finish Black 0.5 Kg Weight

Light sources 1 x FLEX STRIP LED 21W 1068lm 2700K CRI90 available

Without Emergency 48V Voltage 21W Power Νo **Battery** Supply included No

2500 mm Cord Length Materials Aluminum

Colors F0406030 - Black

Certificate ( ( |P (ii)