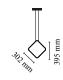

Cable length 2.5m

| Mounting                   | Pendant                                         |
|----------------------------|-------------------------------------------------|
| Environment                | Indoor                                          |
| Finish                     | Black                                           |
| Weight                     | 0.5 Kg                                          |
| Light sources<br>available | 1 x FLEX STRIP LED 20W 883Im 2700K CRI90<br>[i] |
| Emergency                  | Without                                         |
| Voltage                    | 48V                                             |
| Power                      | 20W                                             |
| Battery                    | No                                              |
| Supply included            | No                                              |
| Cord Length                | 2500 mm                                         |
| Materials                  | Aluminum                                        |
| Colors                     | F0410030 - Black                                |
| Certificate                |                                                 |