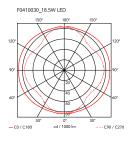

Cable length 2.5m

| Mounting                   | Pendant                                         |
|----------------------------|-------------------------------------------------|
| Environment                | Indoor                                          |
| Finish                     | Black                                           |
| Weight                     | 0.5 Kg                                          |
| Light sources<br>available | 1 x FLEX STRIP LED 20W 883Im 2700K CRI90<br>[i] |
| Emergency                  | Without                                         |
| Voltage                    | 48V                                             |
| Power                      | 20W                                             |
| Battery                    | No                                              |
| Supply included            | No                                              |
| Cord Length                | 2500 mm                                         |
| Materials                  | Aluminum                                        |
| Colors                     | F0410030 - Black                                |
| Certificate                |                                                 |