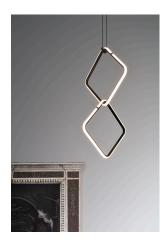

## **Arrangements Square Small**

by Michael Anastassiades , 2018

Diffuse light suspended lighting device. Body in extruded, curved NC-machined and black powder-coated aluminium, diffuser in platinum optical silicone.

## Arrangements Square Small by Michael Anastassiades , 2018

F0415030 Big Rose-MAX190W F0416030 Small Rose-MAX70 F0418030 Recessed Rose-MAX190W