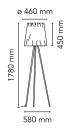

## Rosy Angelis by Philippe Starck , 1994

Floor lamp providing diffused light. Special ultra-lightweight fabric shade. Aluminum stems. Foam polycarbonate lamp-holder.

Mounting Floor Indoor Environment Finish Grey Weight 1.6 Kg

finished aluminium stem

220-240V Voltage Power **MAX 150W** 

Battery Νo Supply included Yes

Cord Length 2500 mm

Materials Aluminum, Fabric

Colors F6160020 - Grey

Certificate