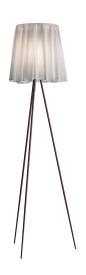

## Rosy Angelis by Philippe Starck , 1994

Floor lamp providing diffused light. Special ultra-lightweight fabric shade. Aluminum stems. Foam polycarbonate lamp-holder.

Mounting Floor Indoor Environment Finish Grey Weight 1.6 Kg