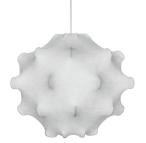

## Taraxacum 1

by Achille & Pier Giacomo Castiglioni, 1960

Suspension lamp providing diffused light. White powder coated internal steel structure sprayed with a unique cocoon resin to create the diffuser which is then protected by a transparent sprayed on finish.

500 mm 4000 mm

Mounting Pendant
Environment Indoor
Finish White
Weight 2.1 Kg

ish+ asurasa 1 v L E

Light sources 1 x LED available DIMME

1 x LED 8W E27 740lm 2700K [e] cod. RF25323 DIMMER 1 x LED 8W E27 740lm 3000K [e] cod. RF25317

DIMMER

Emergency Without
Voltage 220-250V
Power MAX 100W

Battery No Supply included No

Cord Length 4000 mm

Materials Cocoon, Steel

Colors F7401009 - White

Certificate (€ 🕸 🔻 📮