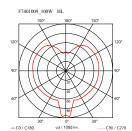

## Taraxacum 1

by Achille & Pier Giacomo Castiglioni, 1960

Suspension lamp providing diffused light. White powder coated internal steel structure sprayed with a unique cocoon resin to create the diffuser which is then protected by a transparent sprayed on finish.



500 mm 4000 mm



Mounting Pendant
Environment Indoor
Finish White
Weight 2.1 Kg

ish+ asurasa 1 v L E

Light sources 1 x LED available DIMME

1 x LED 8W E27 740lm 2700K [e] cod. RF25323 DIMMER 1 x LED 8W E27 740lm 3000K [e] cod. RF25317

DIMMER

Emergency Without
Voltage 220-250V
Power MAX 100W

Battery No Supply included No

Cord Length 4000 mm

Materials Cocoon, Steel

Colors F7401009 - White

Certificate (€ 🕸 🔻 📮