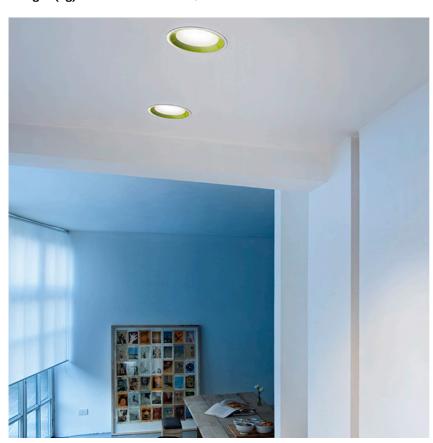

#### **PHYSICAL**

Cutout diameter (mm)114Diameter (mm)120Recessed depth (mm)98

Construction material Aluminium Weight (kg) 0,35

Wan Downlight

designed by Johanna Grawunder

Embedded luminaire for LED light source. Power supply not included.

#### Wan Downlight . Accessories