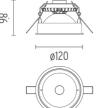

#### **PHYSICAL**

Cutout diameter (mm)114Diameter (mm)120Recessed depth (mm)98

Construction material Aluminium Weight (kg) 0,35

Wan Downlight

designed by Johanna Grawunder

Embedded luminaire for LED light source. Power supply not included.