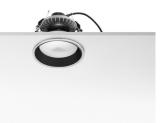

#### **PHYSICAL**

Cutout diameter (mm)114Diameter (mm)120Recessed depth (mm)98

Construction material Aluminium Weight (kg) 0,35

Wan Downlight

designed by Johanna Grawunder

Embedded luminaire for LED light source. Power supply not included.

**Wan Downlight** designed by Johanna Grawunder

Embedded luminaire for LED light source. Power supply not included.

03.6154.30A White
03.6154.05A Polished aluminium
03.6154.14A Black
03.6154.GNA Green