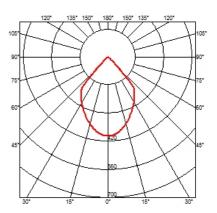

#### **WAN DOWNLIGHT**

Number of heads

**Mounting** Ceiling recessed

LED Array DC 500 mA 9,2W 945 lm 3000K CRI 80

**Environment** Indoor

**OPTICAL** 

**Light controller description** Protection glass

Aiming Fixed
Light distribution symmetry Symmetric
Beam angle 80°