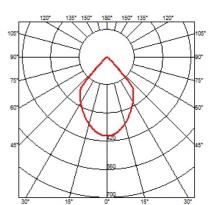

#### **WAN DOWNLIGHT**

Number of heads

**Mounting** Ceiling recessed

LED Array DC 500 mA 9,2W 945 lm 3000K CRI 80

**Environment** Indoor

**OPTICAL** 

**Light controller description** Protection glass

Aiming Fixed
Light distribution symmetry Symmetric
Beam angle 80°