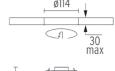

#### **PHYSICAL**

Cutout diameter (mm)114Diameter (mm)120Recessed depth (mm)98

Construction material Aluminium Weight (kg) 0,35

Wan Downlight

designed by Johanna Grawunder

Embedded luminaire for LED light source. Power supply not included.