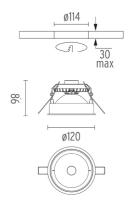

#### **PHYSICAL**

Cutout diameter (mm)114Diameter (mm)120Recessed depth (mm)98

Construction material Aluminium Weight (kg) 0,35

Wan Downlight

designed by Johanna Grawunder

Embedded luminaire for LED light source. Power supply not included.