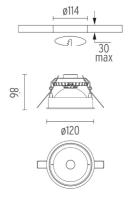

#### **PHYSICAL**

Cutout diameter (mm)114Diameter (mm)120Recessed depth (mm)98

Construction material Aluminium Weight (kg) 0,35

Wan Downlight

designed by Johanna Grawunder

Embedded luminaire for LED light source. Power supply not included.