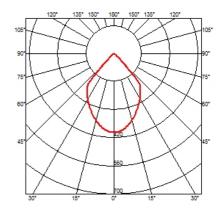

#### **WAN DOWNLIGHT**

Number of heads

**Mounting** Ceiling recessed

LED Array DC 500 mA 9,2W 945 lm 3000K CRI 80

**Environment** Indoor

**OPTICAL** 

**Light controller description** Protection glass

Aiming Fixed
Light distribution symmetry Symmetric
Beam angle 80°