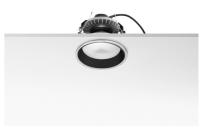

#### **PHYSICAL**

Cutout diameter (mm)114Diameter (mm)120Recessed depth (mm)98

Construction material Aluminium Weight (kg) 0,35

Wan Downlight

designed by Johanna Grawunder

Embedded luminaire for LED light source. Power supply not included.

Wan Downlight designed by Johanna Grawunder

Embedded luminaire for LED light source. Power supply not included.

03.6154.30A White

03.6154.05A Polished aluminium

03.6154.14A Black

03.6154.GNA Green

Constant Current Power Supply for LED. Dimmable Dali / Dimmable I-10V / Push Dimming. 50W

**Wan Downlight** designed by Johanna Grawunder

Embedded luminaire for LED light source. Power supply not included.

03.6154.30A White
03.6154.05A Polished aluminium
03.6154.14A Black
03.6154.GNA Green