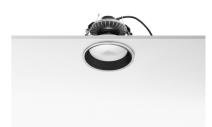

#### **PHYSICAL**

Cutout diameter (mm)114Diameter (mm)120Recessed depth (mm)98

Construction material Aluminium Weight (kg) 0,35

Wan Downlight

designed by Johanna Grawunder

Embedded luminaire for LED light source. Power supply not included.