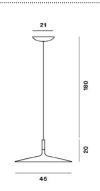

#### Model

Weight net kg: 4,00 gross kg: 1,00

**Packaging** vol. m3: 1,000 n. boxes: 1

**Bulbs** 

LED 9,8W Multichip mid power 2700°K 1147Im CRI>90 108lm/W

LED included Possible configurations: On-Off/Push/DALI