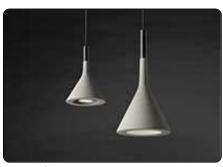

# Aplomb large, suspension design Lucidi e Pevere 2016

Aplomb Large is a new lamp made of concrete, but with a different shape and use from the original version. Apart from being larger in size, Aplomb Large is fitted with a built-in LED light source, placed into the body of the lamp, which casts a wide beam of light onto the surface underneath, unlike the original Aplomb version which instead stands out for its accent lighting. Aplomb is made by Italian experts through a craft-based process of concrete processing. The challenge at the heart of this project was to obtain slim thicknesses, light-weight shapes and a textured surface, still

pleasant to touch. It was all achieved thanks to thepainstakingcare and profound knowledge of the raw material, which allowed the creation of a special mix, particularly fluid when poured into the cast. It is available in three colours - white, grey and brown - made with pigments added directly to the material blend, in order to answer different setting requirements. Aplomb Large can be placed over a table, a kitchen island or a counter, at home or in a public place, and it is perfect for use on its own or repeated in linear compositions.