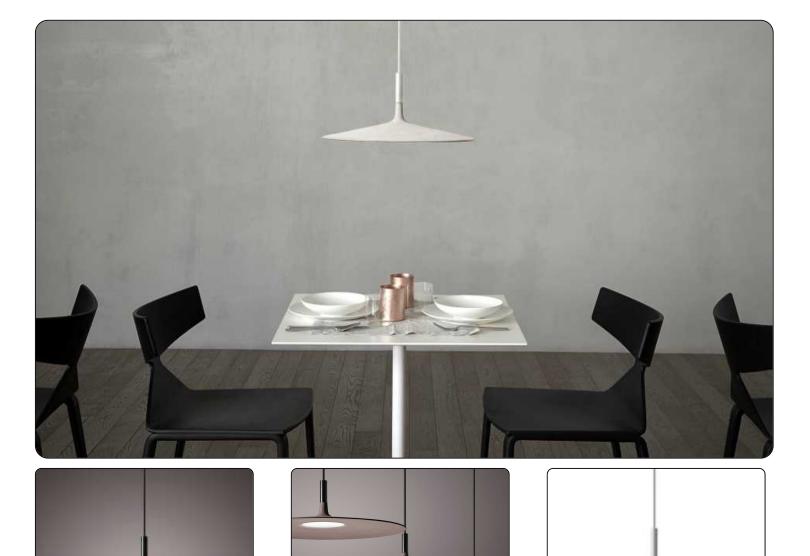

# Aplomb large, suspension design Lucidi e Pevere 2016

Aplomb Large is a new lamp made of concrete, but with a different shape and use from the original version. Apart from being larger in size, Aplomb Large is fitted with a built-in LED light source, placed into the body of the lamp, which casts a wide beam of light onto the surface underneath, unlike the original Aplomb version which instead stands out for its accent lighting. Aplomb is made by Italian experts through a craft-based process of concrete processing. The challenge at the heart of this project was to obtain slim thicknesses, light-weight shapes and a textured surface, still

pleasant to touch. It was all achieved thanks to thepainstakingcare and profound knowledge of the raw material, which allowed the creation of a special mix, particularly fluid when poured into the cast. It is available in three colours - white, grey and brown - made with pigments added directly to the material blend, in order to answer different setting requirements. Aplomb Large can be placed over a table, a kitchen island or a counter, at home or in a public place, and it is perfect for use on its own or repeated in linear compositions.

## **FOSCARINI**

Suspension lamp with direct light. Cement diffuser, consisting off a special amalgam colored with pigments, produced by pouring the fluid mixture into a mould rose with galvanized metal bracket and batch-dyed ABS cover. Clear electrical cable and black canopy for the brown and grey version, white for the white version.