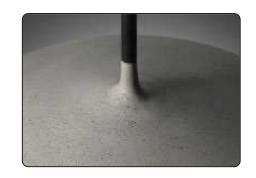

# Aplomb large, suspension design Lucidi e Pevere 2016

Aplomb Large is a new lamp made of concrete, but with a different shape and use from the original version. Apart from being larger in size, Aplomb Large is fitted with a built-in LED light source, placed into the body of the lamp, which casts a wide beam of light onto the surface underneath, unlike the original Aplomb version which instead stands out for its accent lighting. Aplomb is made by Italian experts through a craft-based process of concrete processing. The challenge at the heart of this project was to obtain slim thicknesses, light-weight shapes and a textured surface, still

pleasant to touch. It was all achieved thanks to thepainstakingcare and profound knowledge of the raw material, which allowed the creation of a special mix, particularly fluid when poured into the cast. It is available in three colours - white, grey and brown - made with pigments added directly to the material blend, in order to answer different setting requirements. Aplomb Large can be placed over a table, a kitchen island or a counter, at home or in a public place, and it is perfect for use on its own or repeated in linear compositions.

## **FOSCARINI**

Suspension lamp with direct light. Cement diffuser, consisting off a special amalgam colored with pigments, produced by pouring the fluid mixture into a mould rose with galvanized metal bracket and batch-dyed ABS cover. Clear electrical cable and black canopy for the brown and grey version, white for the white version.