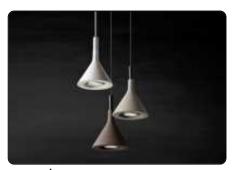

# Aplomb large, suspension design Lucidi e Pevere 2016

Aplomb Large is a new lamp made of concrete, but with a different shape and use from the original version. Apart from being larger in size, Aplomb Large is fitted with a built-in LED light source, placed into the body of the lamp, which casts a wide beam of light onto the surface underneath, unlike the original Aplomb version which instead stands out for its accent lighting. Aplomb is made by Italian experts through a craft-based process of concrete processing. The challenge at the heart of this project was to obtain slim thicknesses, light-weight shapes and a textured surface, still

pleasant to touch. It was all achieved thanks to thepainstakingcare and profound knowledge of the raw material, which allowed the creation of a special mix, particularly fluid when poured into the cast. It is available in three colours - white, grey and brown - made with pigments added directly to the material blend, in order to answer different setting requirements. Aplomb Large can be placed over a table, a kitchen island or a counter, at home or in a public place, and it is perfect for use on its own or repeated in linear compositions.

#### Aplomb large Collection

floor

wall

suspension

suspension