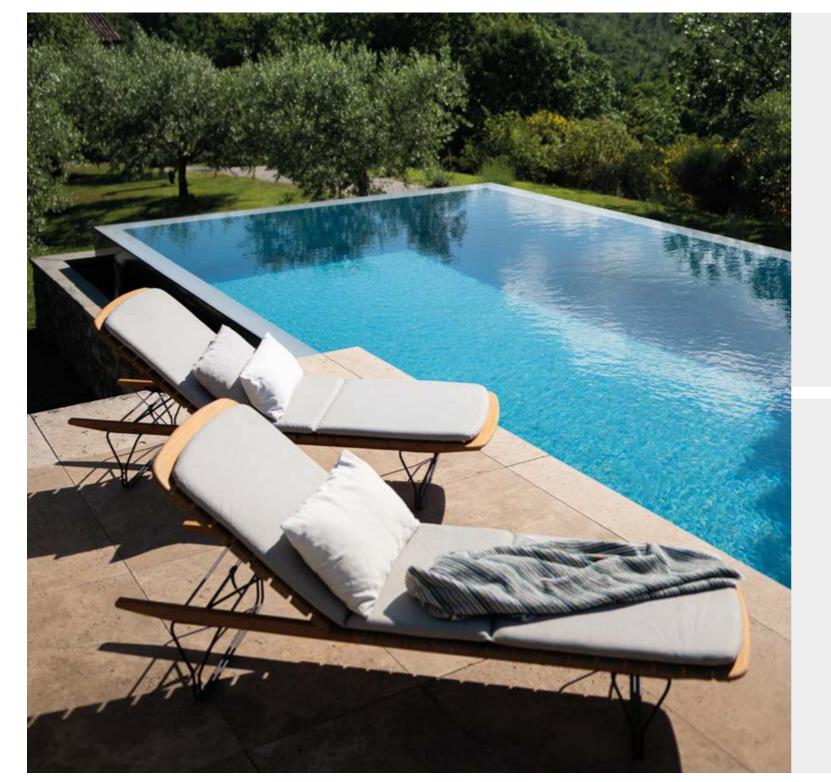

## OUTDOOR LOUNGE

A sunbed with soft rounded bamboo lamellas and a leg-construction in powder coated black steel.

The back of the MOLO Sunbed is adjustable with five different positions, which makes it possible to either lay down or sit – it is versatile and can be used as a daybed too.

MOLO Wheel set is an optional addition to MOLO, providing the convenience to move the sunbed around with ease.

Designed by Henrik Pedersen

protected

weather resistant