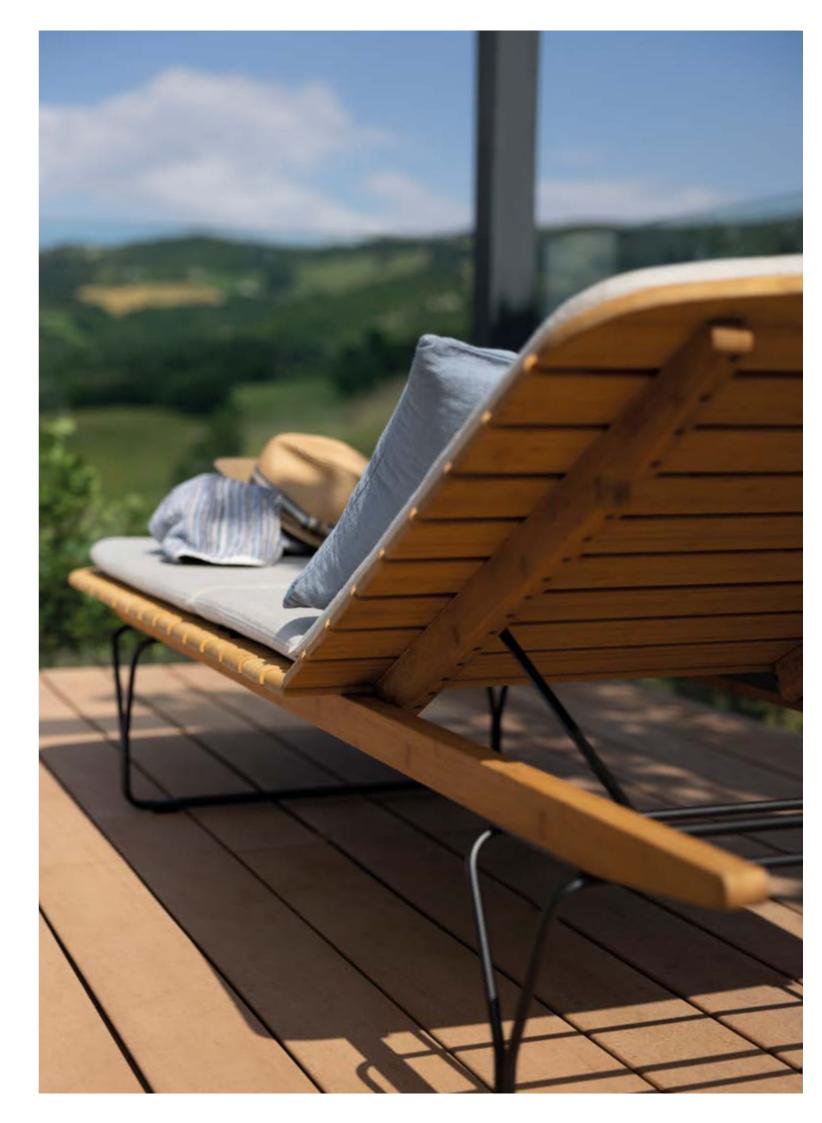

## OUTDOOR LOUNGE

A sunbed with soft rounded bamboo lamellas and a leg-construction in powder coated black steel.

The back of the MOLO Sunbed is adjustable with five different positions, which makes it possible to either lay down or sit – it is versatile and can be used as a daybed too.

MOLO Wheel set is an optional addition to MOLO, providing the convenience to move the sunbed around with ease.

Designed by Henrik Pedersen

protected

weather resistant