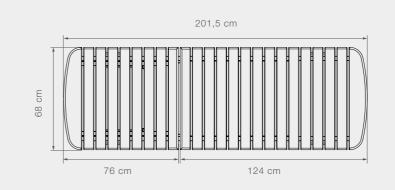

Maintenance: Oil / Repair lacquer

**13101 MOLO** Sunbed + **13131 MOLO** Wheel

Product weight Wheel weight Tube size Slats used

26 kg // 57,3 lbs 1,1 kg // 2,4 lbs Ø10 mm // 0,4 in 24 pcs

Width Length Height

68 cm // 26,8 in 201,5 cm // 79,3 in 34,5 cm // 13,6 in Ø17 cm// Ø6,7 in Seat depth Backrest length Backrest height

122,5-124 cm // 48,2-48,8 in 76 cm // 29,9 in 34,5-99 cm // 13,6-39 in

Slats thickness Diameter Positions 2 cm // 0,8 in 203 cm // 79,9 in