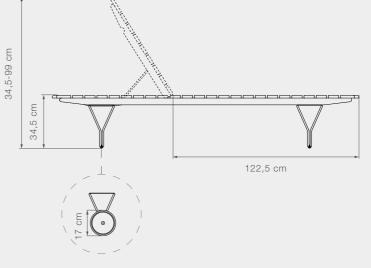

Maintenance: Oil / Repair lacquer

**13101 MOLO** Sunbed + **13131 MOLO** Wheel

Product weight Wheel weight Tube size Slats used

26 kg // 57,3 lbs 1,1 kg // 2,4 lbs Ø10 mm // 0,4 in 24 pcs

Width Length Height

68 cm // 26,8 in 201,5 cm // 79,3 in 34,5 cm // 13,6 in Ø17 cm// Ø6,7 in Seat depth Backrest length Backrest height

122,5-124 cm // 48,2-48,8 in 76 cm // 29,9 in 34,5-99 cm // 13,6-39 in

Slats thickness Diameter Positions 2 cm // 0,8 in 203 cm // 79,9 in