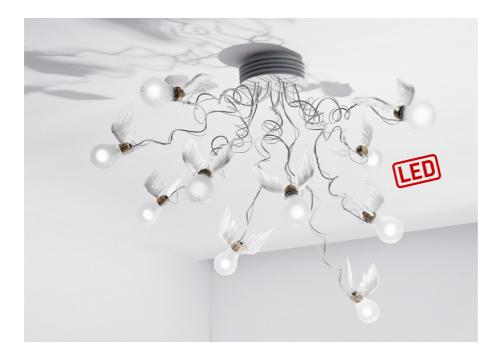

NEO MAUDE

Birdie's Nest LED INGO MAURER 2005/2017

Metal, goose-feather wings, ten LED-bulbs. Products in the "Essentials" category are usually available for immediate delivery.

## Light source

LED, 10 x 1,5 W, 1000 lm, 2600 K, 15000 h, CRI >95, EEC A+, dimmable (dimmer not included)

## Technical data

For 220 - 240 V or 110 - 130 V, secondary output 12 volts AC. Built-in transformer in canopy.

## More info

Recommended dimmer: Govena PR0I-250-LT-LED for 230V  $\pm$  10% 50Hz or other universal 'intelligent' TRIAC dimmers capable to identify the type consumer (type of bulb). Birdie's Nest LED is not suited for rooms with high humidity. First produced in March 2018.

Colours

Transparent cables.