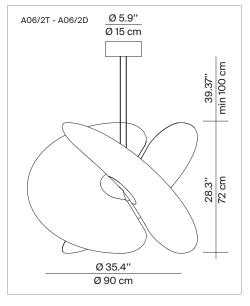

## **EVANTE**

design marco spatti

Туре: Suspension

Light source: A06/1T 28W

A06/1D 25W

A06/2T - A06/2D 54W

Product use: Indoor

Aluminium structure, PET diffusers Materials:

Insulation class:

Reference code: A06/1T 1A060/01T002 matt white

> A06/1D 1A060/01D002 matt white

> A06/1T 1A060/02T002 matt white

> A06/1D 1A060/02D002 matt white

Diffusers

Reference code: A06C1 1A060C100002 white

> A06C2 1A060C200002 white