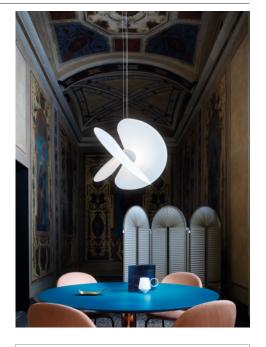

## **EVANTE**

design marco spatti

Туре: Suspension

Light source: A06/1T 28W

A06/1D 25W

A06/2T - A06/2D 54W

Product use: Indoor

Aluminium structure, PET diffusers Materials:

Colors: Matt white

A chandelier of great emotional impact, based on the creative Description: intuition of the designer, together with the research on materials, technology and design conducted by Luceplan. The size is impressive, yet the overall image is ethereal, like an organism floating in space. Levante (the name suggests lightness and wind, but also a clear reference to oriental aesthetics) stems from the intersection of three large fans, made in an unprecedented material for the design sector, borrowed from the world of food, with an appearance similar to rice paper, to spread light in a uniform way over surfaces.