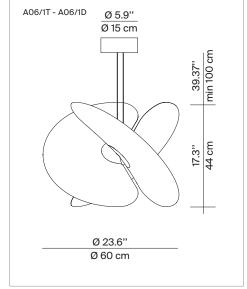

## **EVANTE**

design marco spatti

Туре: Suspension

Light source: A06/1T 28W

A06/1D 25W

A06/2T - A06/2D 54W

Product use: Indoor

Aluminium structure, PET diffusers Materials:

Insulation class:

Reference code: A06/1T 1A060/01T002 matt white

> A06/1D 1A060/01D002 matt white

> A06/1T 1A060/02T002 matt white

> A06/1D 1A060/02D002 matt white

Diffusers

Reference code: A06C1 1A060C100002 white