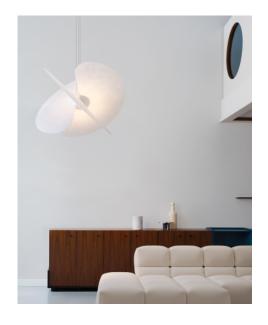

## **EVANTE**

design marco spatti

Туре: Suspension

Light source: A06/1T 28W

A06/1D 25W

A06/2T - A06/2D 54W

Product use: Indoor

Aluminium structure, PET diffusers Materials:

Colors: Matt white

A chandelier of great emotional impact, based on the creative Description: intuition of the designer, together with the research on materials, technology and design conducted by Luceplan. The size is impressive, yet the overall image is ethereal, like an organism floating in space. Levante (the name suggests lightness and wind, but also a clear reference to oriental aesthetics) stems from the intersection of three large fans, made in an unprecedented material for the design sector, borrowed from the world of food, with an appearance similar to rice paper, to spread light in a uniform way over surfaces.