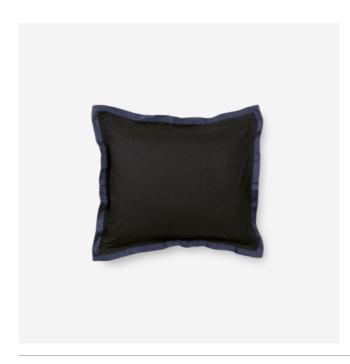

# Calligraphy Bird Bed Pillows

MOOOI

The Calligraphy Bird bed pillows are part of Moooi's Extinct Animals bedding collection. The exclusive bed pillows have a subtle jacquard weave on the front, based on the smallest and softest down feathers of the extinct Calligraphy Bird. The deep colours add a modern and contemporary look. The reverse side is dyed in a solid colour and is made from 100% cotton sateen for an extra soft and smooth feeling. The pillowcases are finished with double Oxford edging. Insert not included.

#### Colours

Calligraphy Bird blue