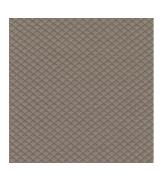

# Upholstery

MOSAIC 2 (available in 15 colours)

### COMPOSITION

58% PES, 27% WV, 9% PA, 100000 martindale 6% EA

#### ABRASION

lightfastness 6 - 7 pilling 4 - 5