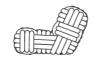

# Knitty Lounge Chair

**NIKA ZUPANC** 

Indulge in the ultimate relaxation with the Knitty Lounge Chair by Nika Zupanc. This larger-than-life lounge chair is a real conversation piece in your home. An eyecatcher made with extra-large 'yarn' that resemble giant ship ropes. The chair's design is further enhanced with a knitted fabric, available in 15 colours, that boasts a quilted diamond pattern. Around a solid base, the yarn is woven in a chunky basket weave, providing an unmatched tactile sensation. The Knitty Lounge Chair's unique combination of scale and softness will make you curl up with your favourite book or series and give in to ultimate relaxation. Configure the Knitty Lounge Chair in your colour of choice with the online configurator and discover what it looks like in your home with AR!

## Detailing

The Knitty Lounge Chair is about the pleasure of simple materials and transforming them into something unexpected that at first seemed impossible.