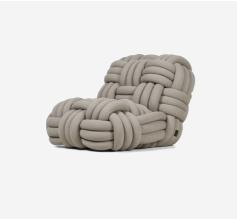

# Knitty Lounge Chair

**NIKA ZUPANC** 

Indulge in the ultimate relaxation with the Knitty Lounge Chair by Nika Zupanc. This larger-than-life lounge chair is a real conversation piece in your home. An eyecatcher made with extra-large 'yarn' that resemble giant ship ropes. The chair's design is further enhanced with a knitted fabric, available in 15 colours, that boasts a quilted diamond pattern. Around a solid base, the yarn is woven in a chunky basket weave, providing an unmatched tactile sensation. The Knitty Lounge Chair's unique combination of scale and softness will make you curl up with your favourite book or series and give in to ultimate relaxation. Configure the Knitty Lounge Chair in your colour of choice with the online configurator and discover what it looks like in your home with AR!

## Detailing

The Knitty Lounge Chair is about the pleasure of simple materials and transforming them into something unexpected that at first seemed impossible.