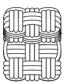

# Knitty Lounge Chair

**NIKA ZUPANC** 

Indulge in the ultimate relaxation with the Knitty Lounge Chair by Nika Zupanc. This larger-than-life lounge chair is a real conversation piece in your home. An eyecatcher made with extra-large 'yarn' that resemble giant ship ropes. The chair's design is further enhanced with a knitted fabric, available in 15 colours, that boasts a quilted diamond pattern. Around a solid base, the yarn is woven in a chunky basket weave, providing an unmatched tactile sensation. The Knitty Lounge Chair's unique combination of scale and softness will make you curl up with your favourite book or series and give in to ultimate relaxation. Configure the Knitty Lounge Chair in your colour of choice with the online configurator and discover what it looks like in your home with AR!

## Detailing

The Knitty Lounge Chair is about the pleasure of simple materials and transforming them into something unexpected that at first seemed impossible.