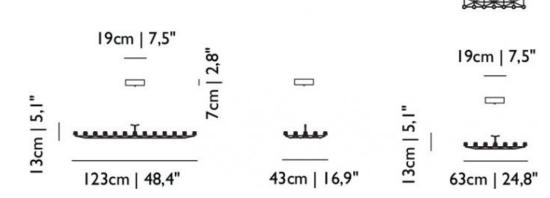

enses, ultra thin suspension wire. |
| Additional     | Powered through Electrosandwich by Marcel Wanders                    |
|                |                                                                      |

# moooi°

### technical

# CE

**Amount of LED's:** Large: 64 Small: 34

**Colour temperature (degrees Kelvin, K) Colour rendering index:** 2700K (warm white, comparable to incandescent) CRI\_Ra > 80

Luminous flux (Lumen, Im): Large: 275 Im Small: 163 Im

#### **Power consumption**

Large: MAX 21W Small: MAX 17W

Mains Dimmable

#### **Cable Length** 4M (10M on request)

**Cable Colour** Transparent with tinned cores

**Canopy** Cilinder in matching finish: colour & nickel.

**Input Voltage** 220-240V AC 50/60Hz

### Colours



Copper

Nickel

# **moooi**

### dimensions





43cm | 16,9"

7cm | 2,8"