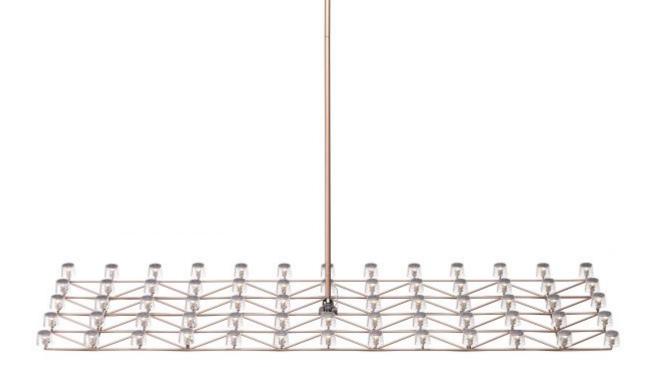

## Space-Frame

Space-Frame by Marcel Wanders shares the same refined freedom of not being bound or limited by cables, and takes it a step further by claiming complete independence.

| Designer       | Marcel Wanders                                                       |
|----------------|----------------------------------------------------------------------|
| Year of design | 2014                                                                 |
| Material       | Metal wire frame, poly carbonate lenses, ultra thin suspension wire. |
| Additional     | Powered through Electrosandwich by Marcel Wanders                    |
|                |                                                                      |