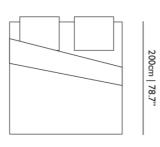

## Umbrella Squid Duvet Cover Set / 200x200/220

#### Dimensions

200cm | 78.7"

Product

width 200cm | 78.7" неіднт 200cm | 78.7" дертн 40cm | 15.7" weight netto 2kg | 4.41lbs