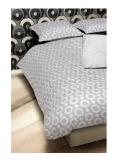

## Umbrella Squid Duvet Cover Set

MOOOI

The Umbrella Squid duvet cover set is part of the Extinct Animals bedding collection. The subtle jacquard weave on the duvet cover set depicts the magical skin of the Umbrella Squid, which was covered with luminous jewels that changed colour. Light and shadow alternated gracefully in a magical underwater world of movement and colour. The reverse side is dyed in a solid colour. The pillowcases feature an Oxford edging with decorative cord piping. The Umbrella Squid duvet cover set is made from 100% cotton sateen for an extra soft and smooth feeling.

Detailing

Colours

100% (300 TC) high-quality cotton in a luxurious jacquard and smooth sateen weave for better nights.

Umbrella Squid silver