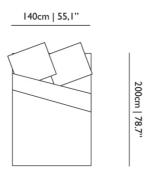

### Umbrella Squid Duvet Cover Set / 140x200/220

#### Dimensions

Product

width 140cm | 55.1" неіднт 200cm | 78.7" дертн 40cm | 15.7" weight netto 2kg | 4.41lbs