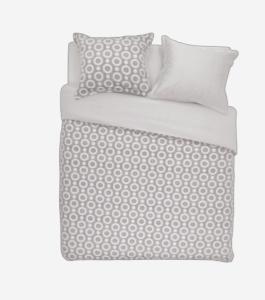

## Umbrella Squid Duvet Cover Set

MOOOI

The Umbrella Squid duvet cover set is part of the Extinct Animals bedding collection. The subtle jacquard weave on the duvet cover set depicts the magical skin of the Umbrella Squid, which was covered with luminous jewels that changed colour. Light and shadow alternated gracefully in a magical underwater world of movement and colour. The reverse side is dyed in a solid colour. The pillowcases feature an Oxford edging with decorative cord piping. The Umbrella Squid duvet cover set is made from 100% cotton sateen for an extra soft and smooth feeling.

Detailing

Colours

100% (300 TC) high-quality cotton in a luxurious jacquard and smooth sateen weave for better nights.

Umbrella Squid silver