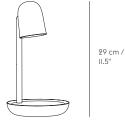

# FOCUS LAMP - EU VERSION

ANDREAS BERGSAKER ON THE DESIGN "Focus is an everyday object with a scultural appeal and an apparent function: it is a lamp and a pedestal where your favorite small objects may be placed and highlighted. Working with the appearance and the delicate dimensions, I tried to give the lamp a unique personality characterized by an embracing and protective nature. The focus is on the pedestal and the object which is placed on it. Therefore, all components are fixed in position. Personally, the pedestal, with a cone of ambient light, solved my problem of misplacing my keys. Now I always know where they are."



Ø l6 cm / 7.75''

**DESIGNED BY / YEAR OF DESIGN** Andreas Bergsaker / 2017

#### ABOUT THE DESIGNER

Andreas Bergsaker is a Norwegian designer based in Copenhagen. Since graduating with a master degree in Product Design from Oslo and Akershus University College of Applied Sciences, he has gone on to produce works which are characterized by everyday functionality. These quality designs are made to last with an emphasis on traditional craftmanship and tactile qualities, laying the foundation for possible individual attachment and social interaction. Bergsaker has previously exhibited at Stockholm Furniture Fair's Green House, at Fuorisalone Milan, and at Salone Satellite during Salone del Mobile. FOCUS is his first design for MUUTO.

### CATEGORY

Ambient lamp

## ENVIRONMENT

Indoor

##