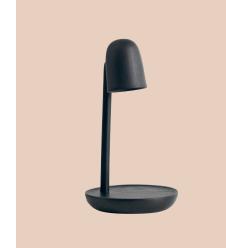

# FOCUS LAMP - EU VERSION

ANDREAS BERGSAKER ON THE DESIGN "Focus is an everyday object with a scultural appeal and an apparent function: it is a lamp and a pedestal where your favorite small objects may be placed and highlighted. Working with the appearance and the delicate dimensions, I tried to give the lamp a unique personality characterized by an embracing and protective nature. The focus is on the pedestal and the object which is placed on it. Therefore, all components are fixed in position. Personally, the pedestal, with a cone of ambient light, solved my problem of misplacing my keys. Now I always know where they are."

## DESCRIPTION

An ambient light with a small exhibition plateau for your favorite objects.

### CATEGORY

Ambient lamp