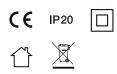

## LAMP RATING

Voltage Frequency IP Rating Classification Socket

220-240V 50/60Hz IP20 Class II I x GUI0 Max. 3W LED bulb

#### GENERAL STANDARDS & CERTIFICATES

CE-LVD EN 60598-1:2015 EN 60598-2-4:1997 EN 62493:2015

WEEE