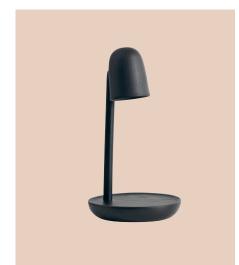

# FOCUS LAMP - EU VERSION

ANDREAS BERGSAKER ON THE DESIGN "Focus is an everyday object with a scultural appeal and an apparent function: it is a lamp and a pedestal where your favorite small objects may be placed and highlighted. Working with the appearance and the delicate dimensions, I tried to give the lamp a unique personality characterized by an embracing and protective nature. The focus is on the pedestal and the object which is placed on it. Therefore, all components are fixed in position. Personally, the pedestal, with a cone of ambient light, solved my problem of misplacing my keys. Now I always know where they are."

## DESCRIPTION

An ambient light with a small exhibition plateau for your favorite objects.