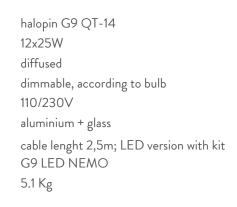

#### LAMPING

| Source      |
|-------------|
| Total power |
| Emission    |
| Switching   |
| Tension     |
| Materials   |
| Notes       |

Net lamp weight