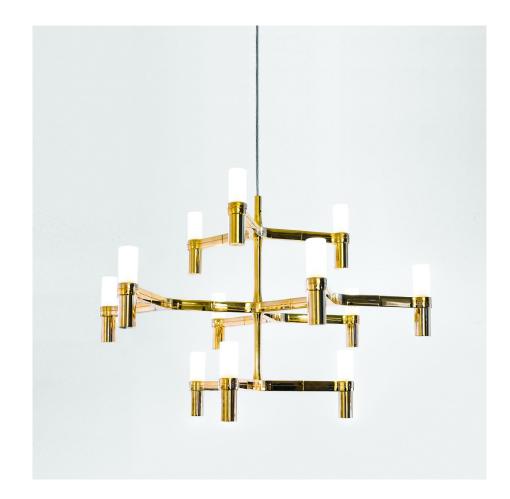

# **CROWN MINOR**

Jehs + Laub

Pendant chandeliers, with modular structure in die-casted aluminium and sandblasted glass diffusers. Structure in hand polished aluminium, glossy gold plated or painted in matt white, matt black or gold. Available a NEMO LED G9 kit. Widespread light. Double switch for the Summa and Magnum versions. Transparent cable. Red cable on request.