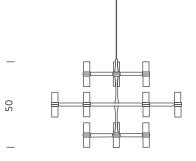

## Structure/Diffuser

polished/white white/white black/white gold/white gold plated/white

87x78x57 cm / Gross weight: 11.1 Kg

 $\square$ 

| 77 |