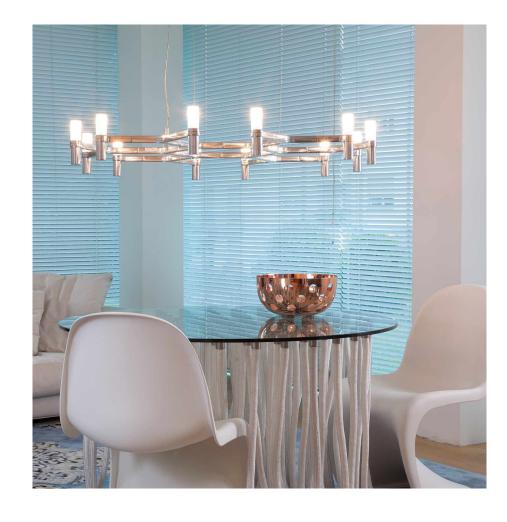

## CROWN PLANA MINOR

Jehs + Laub

Pendant chandeliers, with modular structure in die-casted aluminium and sandblasted glass diffusers. Structure in hand polished aluminium, glossy gold plated or painted in matt white, matt black or gold. Available a NEMO LED G9 kit. Widespread light. Double switch for the Summa and Magnum versions. Transparent cable. Red cable on request.