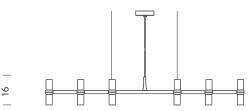

## CROWN PLANA MINOR

Jehs + Laub

Pendant chandeliers, with modular structure in die-casted aluminium and sandblasted glass diffusers. Structure in hand polished aluminium, glossy gold plated or painted in matt white, matt black or gold. Available a NEMO LED G9 kit. Widespread light. Double switch for the Summa and Magnum versions. Transparent cable. Red cable on request.

## **LAMPING**

**Source** halopin G9 QT-14

Total power12x25WEmissiondiffused

Switching dimmable, according to bulb

**Tension** 110/230V

Materials aluminium + glass

Notes cable lenght 2,5m; LED version with kit

G9 LED NEMO

Net lamp weight 5 Kg

Codes Structure/Diffuser

CRO HLW 55
CRO HWW 55
CRO HNW 55
CRO HOW 55
CRO HGW 55
CRO HGW 55
CRO HGW 55

CRO HOW 55 gold plated/white

**PACKAGE** 

Package 01 120x200x22 cm / Gross weight: 18 Kg