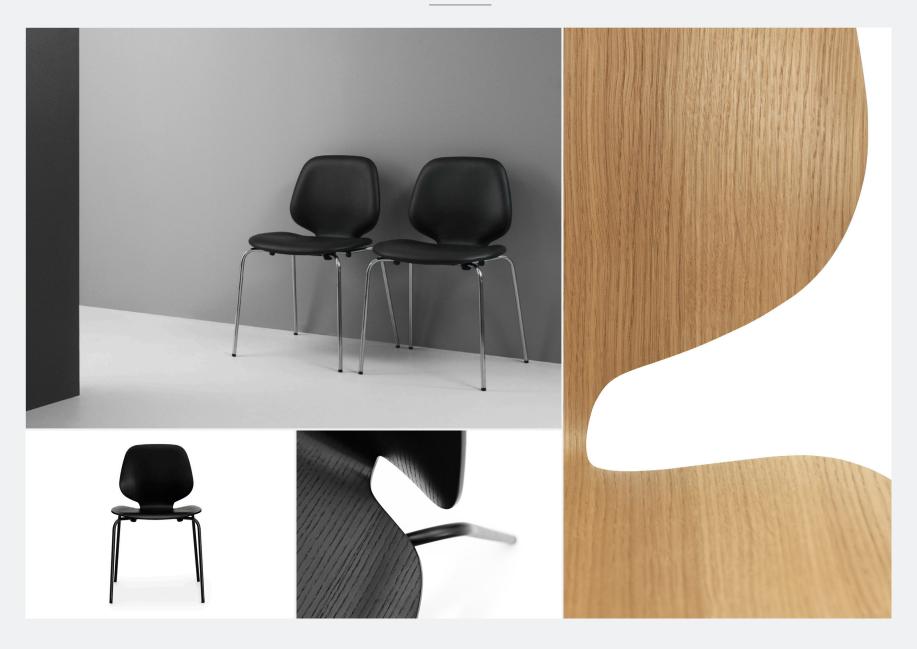

## MY CHAIR

normann Copenhagen

## MY CHAIR

FURNITURE / ACCESSORIES / LIGHTING

DESIGNER / YEAR OF DESIGN Nicholai Wiig Hansen, 2013

MATERIAL Ash Version: Lacquered Ash Veneer; Lacquered Steel, Oak Version:

Lacquered Oak Veneer, Lacquered Steel

COLOURS

CONSTRUCTION My Chair consists of a shell made of molded ash or oak veneer

with lacquered steel legs. The rubber pieces between the shell and the legs as well as the plastic parts underneath the ends of the legs are specially designed for Normann Copenhagen for My Chair. Stackable - up to 6 pcs. The chair is delivered assembled. Load capacity: Max. 150 kg dynamic weight. Seat Depth: 42 cm.