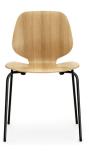

## MY CHAIR

normann Copenhagen

## MY CHAIR

FURNITURE / ACCESSORIES / LIGHTING

DESIGNER / YEAR OF DESIGN Nicholai Wiig Hansen, 2013

MATERIAL Ash Version: Lacquered Ash Veneer; Lacquered Steel, Oak Version:

Lacquered Oak Veneer, Lacquered Steel

COLOURS

CONSTRUCTION My Chair consists of a shell made of molded ash or oak veneer

with lacquered steel legs. The rubber pieces between the shell and the legs as well as the plastic parts underneath the ends of the legs are specially designed for Normann Copenhagen for My Chair. Stackable - up to 6 pcs. The chair is delivered assembled. Load capacity: Max. 150 kg dynamic weight. Seat Depth: 42 cm.