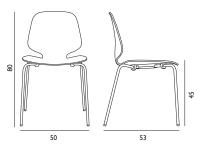

DIMENSIONS H: 80 x L: 50 x D: 53 x SH: 45 cm

MAINTENANCE Clean with damp cloth.