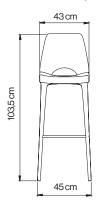

order

- Plastic gliders

**Packaging** Packed in one brown carton box 5-ply

Size: 45 x 54 x 107 cm Weight: 10 kg

Textile use for customized upholstery

1,6 meters with a fabric width of 1,45 meters