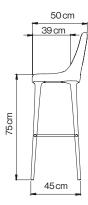

order

- Plastic gliders

**Packaging** Packed in one brown carton box 5-ply

Size: 45 x 54 x 107 cm Weight: 10 kg

Textile use for customized upholstery

1,6 meters with a fabric width of 1,45 meters