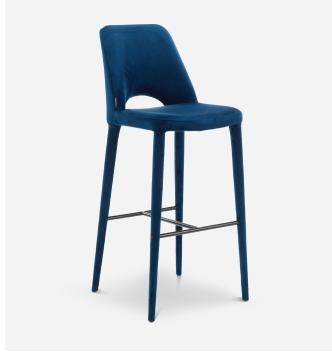

## **Barstool Holy**

Fact Sheet

The Holy barstool is a pols potten classic. The original design is a combination of both luxury interiors and functional design. You can probably guess why we've dubbed the stool, the Holy. Well, it's simple, there is a hole in between the backrest and seat. This beautifully crafted stool has superior foam innards for an elevated sitting experience, and a sturdy iron frame for reinforced strength. It's an ideal commercial design asset, as well as a home treasure. Elegant around hotel bar, and playful around your kitchen counter.