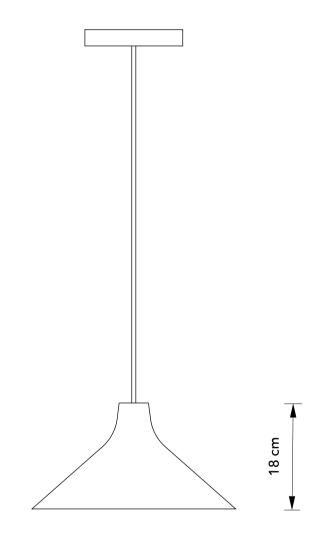

## B7221607

Luminary specs TYPE Pendant Lamp MATERIAL Steel - Porcelain COLOUR White DIMENSIONS L33 x W33 H18 cm L13 x W13 H7 1/8 inch DIMMING FUNCTION No CABLE LENGTH 3 m

#### Bulb type

E27 Bulb included Max. 5W Max. 240V

Class I

33 cm