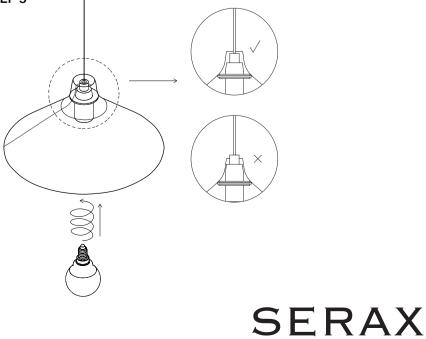

# Mounting Instruction Seppe Van Heusden - Seam

# Pendant Lamp L

## B7221607

Luminary specs TYPE Pendant Lamp MATERIAL Steel - Porcelain COLOUR White DIMENSIONS L33 x W33 H18 cm L13 x W13 H7 1/8 inch DIMMING FUNCTION No CABLE LENGTH 3 m

#### Bulb type

E27 Bulb included Max. 5W Max. 240V

Class I







33 cm



# WWW.SERAX.COM

Veldkant 21, 2550 Kontich, Belgium - Tel. +32 3 458 05 82

# **Safety Precautions**

Please study the instruction manual and below information carefully before installing or using this product. Please keep this user manual for further reference.

- 1. The luminaires may only be installed by authorized and qualified technicians according the valid regulations for electrical installation.
- 2. Maintenance of the luminaires is limited to their surfaces. During maintenance no moisture can come into contact with any areas of the terminal connections or volta control parts.
- 3. The electrical supply must be switched off at the outset, preferably by means of a switch in the distribution box, before any installation, maintenance or repair work is undertaken.
- 4. Exter