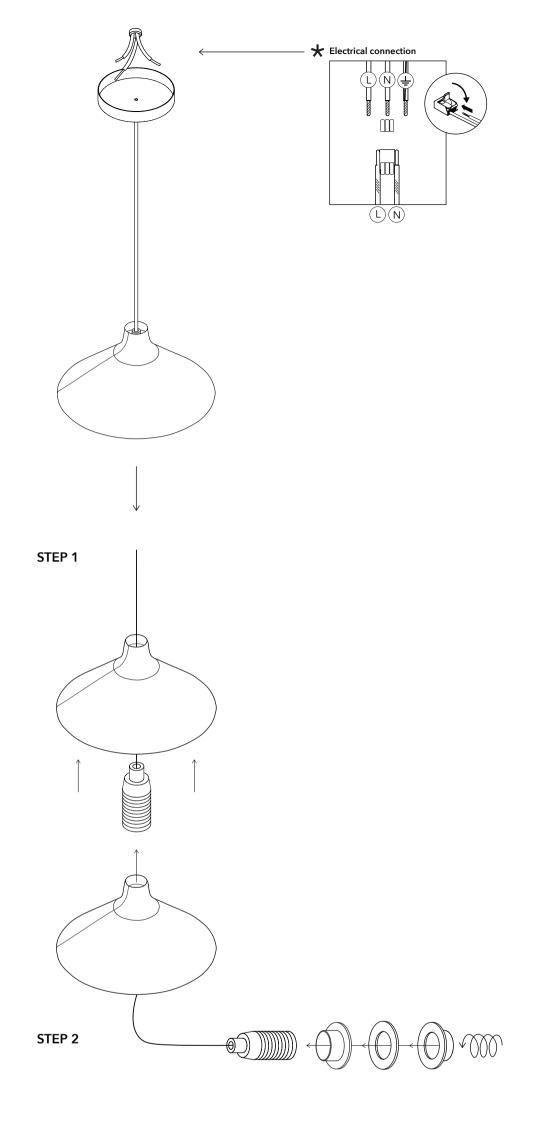

# Mounting Instruction Seppe Van Heusden - Seam

# Pendant Lamp L

# **Safety Precautions**

Please study the instruction manual and below information carefully before installing or using this product. Please keep this user manual for further reference.

- 1. The luminaires may only be installed by authorized and qualified technicians according the valid regulations for electrical installation.
- 2. Maintenance of the luminaires is limited to their surfaces. During maintenance no moisture can come into contact with any areas of the terminal connections or volta control parts.
- 3. The electrical supply must be switched off at the outset, preferably by means of a switch in the distribution box, before any installation, maintenance or repair work is undertaken.
- 4. Exterior light must not be installed during rain.
- 5. Take account of the minimal separation distance from other objects and the room required around the fitting.
- 6. If in any doubt, consult a professional, taking local installation requirements into account. Some countries stipulate that lighting may be installed only by registered installers.
- 7. Clamping screws in electrical connections must be adequately tightened. This is particularly the case with 12V low voltage conductors.
- 8. When replacing a halogen lamp, wait for it to cool, for a minimum of 5 minutes.
- 9. Clean with a clean, dry cloth or brush, use no solvents or abrasives. Avoid dampness on all electrical components.
- 10. Take account of all available technical information.
- 11. Take note of the symbols when connecting wires:
  - N = Neutral
  - L = Live
  - 🖶 = Earth
- 12. If the external flexible cable or cord of this luminaire is damaged, it shall be exclusively replaced by the manufacturer or his service agent or a similar qualified person in order to avoid a hazard.
- 13. Meaning of symbols: