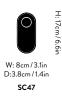

Dimensions H: 17cm / 6.6in, W: 8cm / 3.1in, D: 3.8cm / 1.4in

Packaging dimensions H: 18cm/7in, W: 10.5cm/4.1in, D: 4cm/1.5in

Weight Product: 0.26kg/Incl. packaging: 0.34kg

**Cleaning instructions** Clean with a moist cloth and immediately wipe with a soft dry cloth.