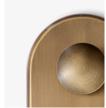

## Production process

Made from cast galvanized steel which undergoes a plating process to achieve the finish. Finally, hand polished and lacquered to prevent patina.

Finishes

Bronzed Brass Aged Brass Tarnished Silver

## **Related products**

→ Aged Brass

 $\rightarrow$  Tarnished Silver