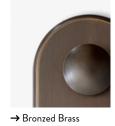

## Production process

Made from cast galvanized steel which undergoes a plating process to achieve the finish. Finally, hand polished and lacquered to prevent patina.

Finishes

Bronzed Brass Aged Brass Tarnished Silver

## **Related products**

→ Aged Brass

 $\rightarrow$  Tarnished Silver