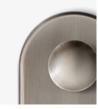

## Hook <sup>SC46</sup> Space Copenhagen 2020

**Product category** Hook

Environment Indoor

**Material** Galvanized steel

## Production process

Made from cast galvanized steel which undergoes a plating process to achieve the finish. Finally, hand polished and lacquered to prevent patina.

Finishes

Bronzed Brass Aged Brass Tarnished Silver

Dimensions H: 17cm / 6.6in, W: 8cm / 3.1in, D: 3.8cm / 1.4in

Packaging dimensions H: 18cm/7in, W: 10.5cm/4.1in, D: 4cm/1.5in

Weight Product: 0.26kg/Incl. packaging: 0.34kg

**Cleaning instructions** Clean with a moist cloth and immediately wipe with a soft dry cloth.