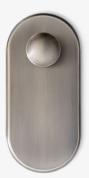

## Hook <sup>SC46</sup> Space Copenhagen 2020

**Product category** Hook

Environment Indoor

**Material** Galvanized steel

## Production process

Made from cast galvanized steel which undergoes a plating process to achieve the finish. Finally, hand polished and lacquered to prevent patina.

Finishes

Bronzed Brass Aged Brass Tarnished Silver

Dimensions H: 17cm / 6.6in, W: 8cm / 3.1in, D: 3.8cm / 1.4in

Packaging dimensions H: 18cm/7in, W: 10.5cm/4.1in, D: 4cm/1.5in

Weight Product: 0.26kg/Incl. packaging: 0.34kg

**Cleaning instructions** Clean with a moist cloth and immediately wipe with a soft dry cloth.