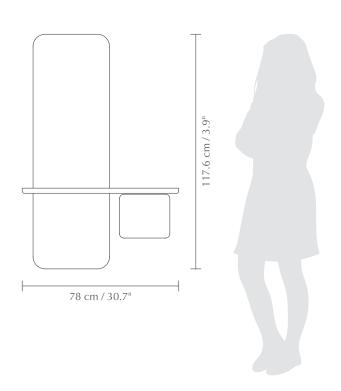

# **DIMENSIONS**

 $W \times H \times D$ : 78 × 118 × 15 cm / 31 × 46 × 6"

Solid oak, MDF, glass, steel (plated brass) and leather (faux leather)