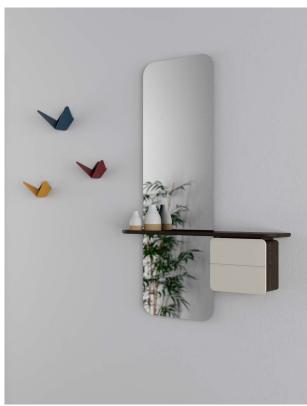

# ONE MORE LOOK MIRROR – CATCH A GLANCE FROM ALL ANGLE

One More Look is a light and airy mirror with a minimalistic Scandinavian feel and a number of added functions to meet the everyday needs of urban living.

Taking up minimal space, One More Look is ideal for hallways of all sizes and could also work well in the bedroom or in hotels and office corridors.

The elegant full-length mirror is just the right height for checking your whole appearance before you leave home and inside the stylish coloured cabinet is an extra removable hand-held mirror.

Smaller items like your keys, makeup, sunglasses, bicycle lights and spare coins can be placed in in the leather tray in the cabinet.

Find more info on our website umage.com