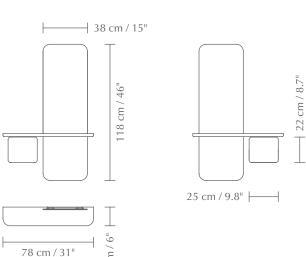

# **DIMENSIONS**

 $W \times H \times D$ : 78 × 118 × 15 cm / 31 × 46 × 6"

Solid oak, MDF, glass, steel (plated brass) and leather (faux leather)