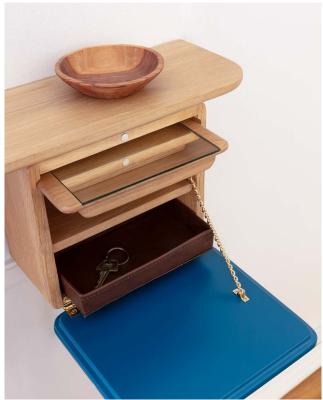

Taking up minimal space, One More Look is ideal for hallways of all sizes and could also work well in the bedroom or in hotels and office corridors.

The elegant full-length mirror is just the right height for checking your whole appearance before you leave home and inside the stylish coloured cabinet is an extra removable hand-held mirror.

Smaller items like your keys, makeup, sunglasses, bicycle lights and spare coins can be placed in in the leather tray in the cabinet.

Find more info on our website umage.com