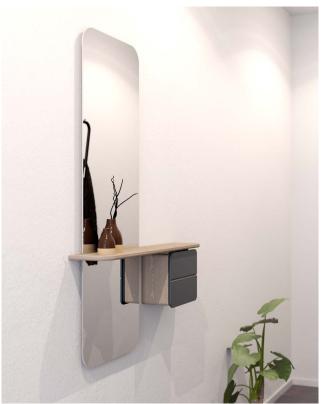

# ONE MORE LOOK MIRROR – CATCH A GLANCE FROM ALL ANGLE

One More Look is a light and airy mirror with a minimalistic Scandinavian feel and a number of added functions to meet the everyday needs of urban living.

Taking up minimal space, One More Look is ideal for hallways of all sizes and could also work well in the bedroom or in hotels and office corridors.

The elegant full-length mirror is just the right height for checking your whole appearance before you leave home and inside the stylish coloured cabinet is an extra removable hand-held mirror.

Smaller items like your keys, makeup, sunglasses, bicycle lights and spare coins can be placed in in the leather tray in the cabinet.

Find more info on our website umage.com