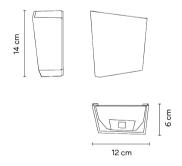

# Model Sheet

Finish 22 Graphite Black NCS S 8000-N 25 Beige D1 NCS S 4005-Y50R 95 Primer 37 Terra Red

LED temperature color

2700 K / 3500 K

Dimming

On/ Off

Materials

Body: Aluminum Diffuser: Polycarbonate

Application

Outdoor lamps

Packaging

0.23 m x 0.19 m x 0.07 m Gross weigth 1 Net weigth 0.59

Vol. 0.003