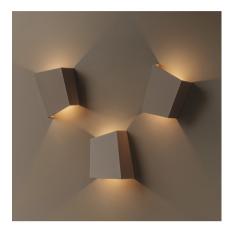

## 4114

Design By Xuclà

Break Plus is an outdoor wall lamp that resembles a tile or a brick, designed to be integrated in the architecture of all types of space. Its beam of light shines in two directions. The lamp's matt lacquered finish adds a grainy quality that complements its geometric shape.

### Lighting effect