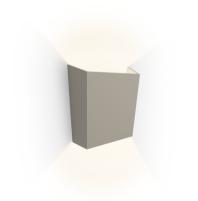

## 4114

Design By Xuclà

Break Plus is an outdoor wall lamp that resembles a tile or a brick, designed to be integrated in the architecture of all types of space. Its beam of light shines in two directions. The lamp's matt lacquered finish adds a grainy quality that complements its geometric shape.

### Lighting effect