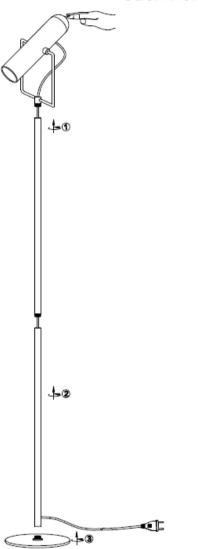

## Touch here

Item Number:5100067; 5100068

## **Assembly Instruction**

- 1. Before assembling, be sure to turn off the main switch
- 2. Please use GU10 Max 3W LED bulb or GU10 Max 35W bulb for this lamp
- 3. Don't use hard or sharp things to touch the shade in order to avoid scratching.
- 4. Keep away from children: don't let them touch the electric parts of this lamp.