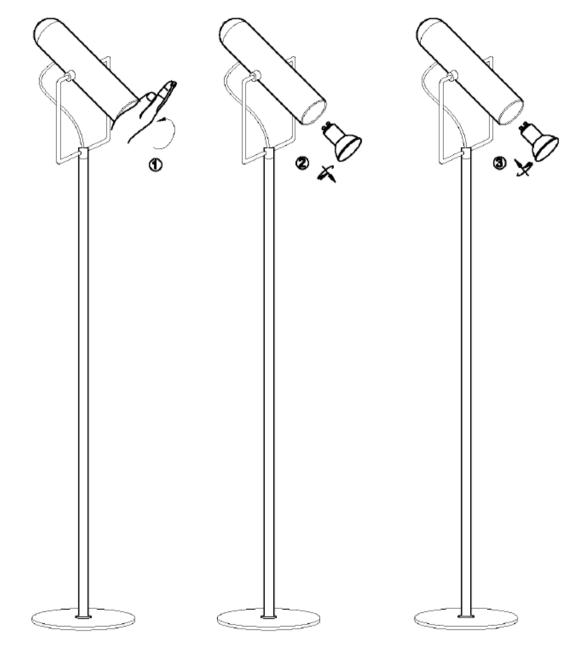

If (part of) the cable of this lamp is damaged, it should only be replaced by the manufacturer or his service agent or similar qualified person in order to avoid a hazard. How to change the bulb

Push the bulb by hand

Take out the bulb

Aseemble a new GU10 led bulb